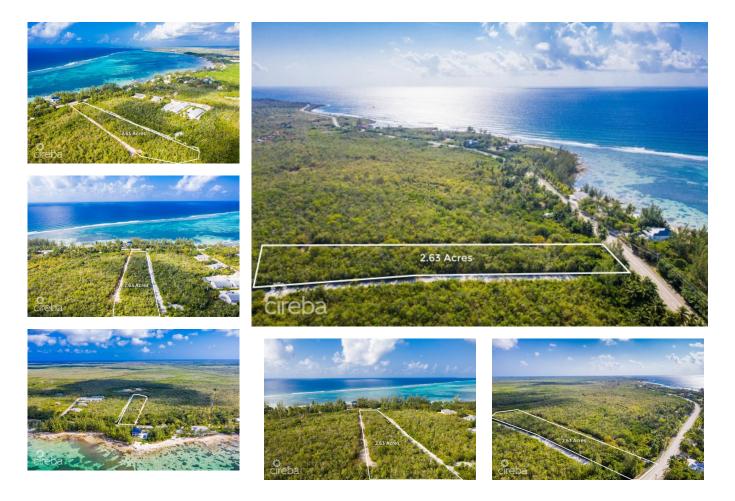

## **BREAKERS 2.63, WELL ELEVATED SUBDIVISION**

High Rock, Cayman Islands MLS# 417355

## CI\$850,000

**Debi Bergstrom** dbergstrom@edgewater.ky

Nestled in the serene Breakers along the picturesque Seaview Road, lies this 2.63-acre estate. Partitioned into four generous sized plots, ranging from 0.46 acres to more expansive and premium parcels of 0.83 acres. This entire subdivision sits directly opposite the crystal clear ocean water and is located a mere 2 miles East of Frank Sound Road. It boasts an elevation that gently rises from 4 feet to an impressive 8 feet above sea level. The ironshore terra firma provides the utmost stability for any structure built on top of it. The estate is already graced with a gravel road, ensuring seamless access to each of the four subdivided lots, setting the stage for development. This parcel represents an unparalleled opportunity for the discerning developer. With visions of weaving an asphalted pathway through the heart of this jungle like woodland, the potential to craft an exclusive enclave and market individual lots is filled with possibility.

## **Essential Information**

| Type<br>Land (For Sale) | Status<br><b>Current</b> |                 | MLS<br><b>417355</b> |                  | Listing Type<br>Low Density<br>Residential  |
|-------------------------|--------------------------|-----------------|----------------------|------------------|---------------------------------------------|
| Key Details             |                          |                 |                      |                  |                                             |
| Width<br><b>181.00</b>  | Depth<br><b>845.00</b>   | Bed<br><b>0</b> |                      | Bath<br><b>O</b> | Block & Parcel<br><b>64A,90,91,92,93,94</b> |
| Acreage<br>2.63         |                          |                 |                      |                  |                                             |
| Den<br><b>No</b>        | Sq.Ft.<br><b>0.00</b>    |                 |                      |                  |                                             |