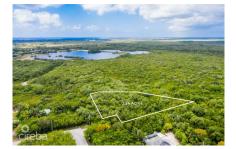

### FRANK SOUND 0.24 ACRES, RESIDENTIAL LAND

Midland East, Cayman Islands MLS# 417354

## CI\$129,000

**Debi Bergstrom** dbergstrom@edgewater.ky

Own this 0.24 acre residential lot in the quiet community of Frank Sound. A great area for families, close to schools and the Frank Sound dock for all your water adventures. A peaceful spot for your future family home.

## **Key Details**

 Width
 Depth
 Bed
 Bath
 Block & Parcel

 87.00
 200.00
 0
 54D,77

Acreage **0.24** 

Den Sq.Ft. **No 0.00** 