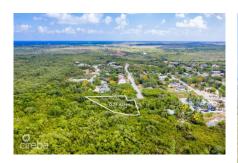

### FRANK SOUND 0.24 ACRES, RESIDENTIAL LAND

Midland East, Cayman Islands MLS# 417354

## CI\$129,000

**Debi Bergstrom** dbergstrom@edgewater.ky

Own this 0.24 acre residential lot in the quiet community of Frank Sound. A great area for families, close to schools and the Frank Sound dock for all your water adventures. A peaceful spot for your future family home.

## **Key Details**

 Width
 Depth
 Bed
 Bath
 Block & Parcel

 87.00
 200.00
 0
 54D,77

Acreage **0.24** 

Den Sq.Ft. **No 0.00** 