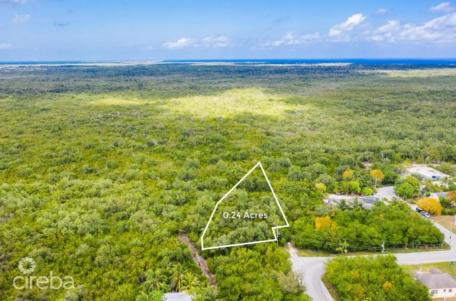

### FRANK SOUND 0.24 ACRES, RESIDENTIAL LAND

Midland East, Cayman Islands MLS# 417354

## CI\$129,000

**Debi Bergstrom** dbergstrom@edgewater.ky

Own this 0.24 acre residential lot in the quiet community of Frank Sound. A great area for families, close to schools and the Frank Sound dock for all your water adventures. A peaceful spot for your future family home.

## **Key Details**

 Width
 Depth
 Bed
 Bath
 Block & Parcel

 87.00
 200.00
 0
 54D,77

Acreage **0.24** 

Den Sq.Ft. **No 0.00** 