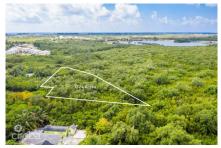

### FRANK SOUND 0.24 ACRES, RESIDENTIAL LAND

Midland East, Cayman Islands MLS# 417354

## CI\$129,000

**Debi Bergstrom** dbergstrom@edgewater.ky

Own this 0.24 acre residential lot in the quiet community of Frank Sound. A great area for families, close to schools and the Frank Sound dock for all your water adventures. A peaceful spot for your future family home.

## **Key Details**

 Width
 Depth
 Bed
 Bath
 Block & Parcel

 87.00
 200.00
 0
 54D,77

Acreage **0.24** 

Den Sq.Ft. **No 0.00** 