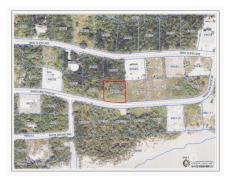

## SPLENDID VIEW LOT, NORTH SIDE

North Side, Cayman Islands MLS# 417285

## CI\$125,000

**Debi Bergstrom** dbergstrom@edgewater.ky

Introducing an exceptional opportunity to build your dream home in the district of North Side, on the stunning island of Grand Cayman. This desirable parcel is situated in a subdivision with elevations ranging between 10 and 16 feet above sea level, ensuring your property remains safe from flooding. Zoned as Medium Density Residential, this lot offers a multitude of possibilities, allowing for the construction of stand-alone, semidetached, and duplex properties. The generous size of the lot, measuring 0.2477 acres, provides ample space to create a truly remarkable living space that suits your unique vision. Located near the renowned Rum Point, you'll have access to the island's pristine beaches, crystal-clear waters, and a variety of recreational activities, including snorkeling, diving, and boating. The district of North Side offers a peaceful and tranguil environment, away from the hustle and bustle of everyday life. Situated approximately 20 miles northeast of George Town, the Cayman Island's capital, you'll have the convenience of easy access to a vibrant financial center and a thriving tourism hub. Explore a plethora of dining options, high-end shopping opportunities, and a lively nightlife scene. With its impressive location and the endless possibilities it presents, this property in North Side is a rare find. Whether you're looking to build your dream home, invest in a rental property, or create a vacation retreat, this parcel offers endless potential. Don't miss out on this unique opportunity to become a part of the idyllic Grand Cayman lifestyle.