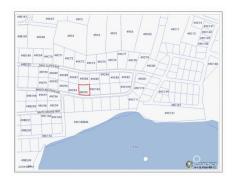

## SPLENDID VIEW LOT, NORTH SIDE

North Side, Cayman Islands MLS# 417285

## CI\$125,000

**Debi Bergstrom** dbergstrom@edgewater.ky

Introducing an exceptional opportunity to build your dream home in the district of North Side, on the stunning island of Grand Cayman. This desirable parcel is situated in a subdivision with elevations ranging between 10 and 16 feet above sea level, ensuring your property remains safe from flooding. Zoned as Medium Density Residential, this lot offers a multitude of possibilities, allowing for the construction of stand-alone, semidetached, and duplex properties. The generous size of the lot, measuring 0.2477 acres, provides ample space to create a truly remarkable living space that suits your unique vision. Located near the renowned Rum Point, you'll have access to the island's pristine beaches, crystal-clear waters, and a variety of recreational activities, including snorkeling, diving, and boating. The district of North Side offers a peaceful and tranguil environment, away from the hustle and bustle of everyday life. Situated approximately 20 miles northeast of George Town, the Cayman Island's capital, you'll have the convenience of easy access to a vibrant financial center and a thriving tourism hub. Explore a plethora of dining options, high-end shopping opportunities, and a lively nightlife scene. With its impressive location and the endless possibilities it presents, this property in North Side is a rare find. Whether you're looking to build your dream home, invest in a rental property, or create a vacation retreat, this parcel offers endless potential. Don't miss out on this unique opportunity to become a part of the idyllic Grand Cayman lifestyle.