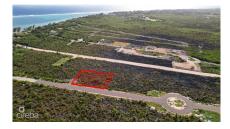

### **OCEAN BREEZE, LOT #11**

East End, Cayman Islands MLS# 417245

## CI\$119,000

**Debi Bergstrom** dbergstrom@edgewater.ky

OFFERING CI \$5,000 CASH BACK! Uncover the perfect blend of tranquility and island living with this 0.23-acre lot located in the serene district of East End on Cooper Drive. With its close proximity to breathtaking beaches, delectable restaurants, and essential amenities, this parcel of land provides an opportunity to embrace the and beauty of the Cayman Islands. Surrounded by nature's splendor, this lot serves as an ideal canvas for realizing your vision of the perfect home.