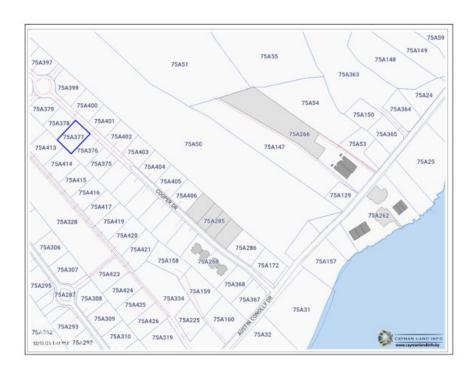

#### **Key Details**

 Width
 Depth
 Bed
 Bath
 Block & Parcel

 85.91
 118.66
 0
 0
 75A,377LOT11A

Acreage **0.23** 

Den Sq.Ft. **No 0.00** 