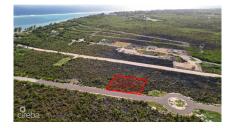

## CI\$129,000

**Debi Bergstrom** dbergstrom@edgewater.ky

OFFERING CI \$5,000 CASH BACK! Indulge in island living with this charming 0.2299 acre lot situated in the tranquil district of East End on Cooper Drive. Surrounded by the natural beauty of the Cayman Islands and just moments away from beautiful beaches, enticing restaurants, and convenient stores, this parcel of land offers an exceptional opportunity to create your own retreat. Embrace the peaceful ambiance and start building the home you've always dreamed of in this coveted location. Contact us today to take advantage of this opportunity.

#### **Key Details**

 Width
 Depth
 Bed
 Bath
 Block & Parcel

 88.39
 116.41
 0
 0
 75A,378LOT12A

Acreage **0.23** 

Den Sq.Ft. **No 0.00** 