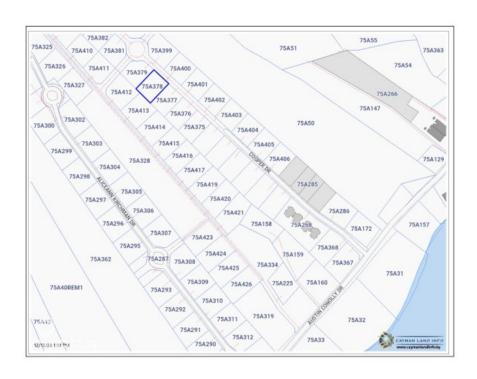

#### **Key Details**

 Width
 Depth
 Bed
 Bath
 Block & Parcel

 88.39
 116.41
 0
 0
 75A,378LOT12A

Acreage **0.23** 

Den Sq.Ft. **No 0.00** 