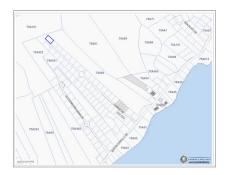

## **OCEAN BREEZE, LOT #22**

East End, Cayman Islands MLS# 417242

## **Essential Information**

| Type<br><b>Land (For Sale)</b> | Status<br><b>Current</b> |                 | MLS<br><b>417242</b> |                  | Listing Type<br>Low Density<br>Residential |
|--------------------------------|--------------------------|-----------------|----------------------|------------------|--------------------------------------------|
| Key Details                    |                          |                 |                      |                  |                                            |
| Width<br>82.22                 | Depth<br><b>138.45</b>   | Bed<br><b>0</b> |                      | Bath<br><b>0</b> | Block & Parcel<br>75A,390LOT22A            |
| Acreage<br>0.26                |                          |                 |                      |                  |                                            |
| Den<br><b>No</b>               | Sq.Ft.<br><b>0.00</b>    |                 |                      |                  |                                            |
|                                |                          |                 |                      |                  |                                            |