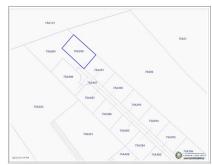

## **OCEAN BREEZE, LOT #22**

East End, Cayman Islands MLS# 417242

## **Essential Information**

| Type<br><b>Land (For Sale)</b> | Status<br><b>Current</b> |                 | MLS<br><b>417242</b> |                  | Listing Type<br>Low Density<br>Residential |
|--------------------------------|--------------------------|-----------------|----------------------|------------------|--------------------------------------------|
| Key Details                    |                          |                 |                      |                  |                                            |
| Width<br>82.22                 | Depth<br><b>138.45</b>   | Bed<br><b>0</b> |                      | Bath<br><b>0</b> | Block & Parcel<br>75A,390LOT22A            |
| Acreage<br>0.26                |                          |                 |                      |                  |                                            |
| Den<br><b>No</b>               | Sq.Ft.<br><b>0.00</b>    |                 |                      |                  |                                            |
|                                |                          |                 |                      |                  |                                            |