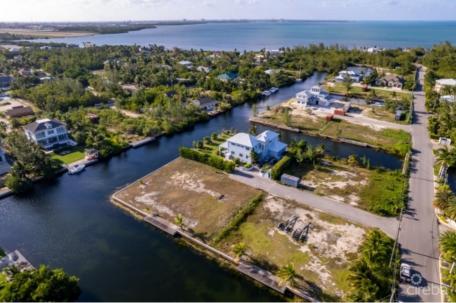

## **HERON BAY CORNER CANAL LOT**

Prospect / Newlands, Cayman Islands MLS# 413935

## CI\$675,000

A quick walk to the Cayman Islands Sailing Club and nestled amongst a neighbourhood of stunning high-end homes, sits this rare .3636 of an acre, corner canal parcel. Boasting approximately 250 feet of water frontage, sea wall and your private boat dock already in place, this property is ready for your dream home. Quality ensuring covenants and a short putt into our North Sound playground make this one of Cayman's most attractive canal front parcels. Once it's gone...

## **Essential Information**

Type Status MLS Listing Type
Land (For Sale) Current 413935 Low Density
Residential

**Key Details** 

 Width
 Depth
 Bed
 Bath
 Block & Parcel

 120.00
 140.00
 0
 22D,332

Acreage **0.36** 

Den Sq.Ft. **No 0.00** 

**Additional Features** 

Views Zoning Sea Frontage Road Frontage

Canal Front, Canal Low Density 250 65
View residential

Soil **Marl**