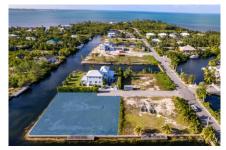

## **HERON BAY CORNER CANAL LOT**

Prospect / Newlands, Cayman Islands MLS# 413935

## CI\$675,000

A quick walk to the Cayman Islands Sailing Club and nestled amongst a neighbourhood of stunning high-end homes, sits this rare .3636 of an acre, corner canal parcel. Boasting approximately 250 feet of water frontage, sea wall and your private boat dock already in place, this property is ready for your dream home. Quality ensuring covenants and a short putt into our North Sound playground make this one of Cayman's most attractive canal front parcels. Once it's gone...

## **Essential Information**

Type Status MLS Listing Type
Land (For Sale) Current 413935 Low Density
Residential

**Key Details** 

 Width
 Depth
 Bed
 Bath
 Block & Parcel

 120.00
 140.00
 0
 22D,332

Acreage **0.36** 

Den Sq.Ft. **No 0.00** 

**Additional Features** 

Views Zoning Sea Frontage Road Frontage

Canal Front, Canal Low Density 250 65
View residential

Soil **Marl**