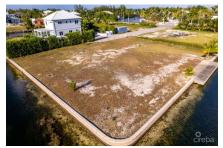

## **HERON BAY CORNER CANAL LOT**

Prospect / Newlands, Cayman Islands MLS# 413935

## CI\$675,000

A quick walk to the Cayman Islands Sailing Club and nestled amongst a neighbourhood of stunning high-end homes, sits this rare .3636 of an acre, corner canal parcel. Boasting approximately 250 feet of water frontage, sea wall and your private boat dock already in place, this property is ready for your dream home. Quality ensuring covenants and a short putt into our North Sound playground make this one of Cayman's most attractive canal front parcels. Once it's gone...

## **Essential Information**

Type Status MLS Listing Type
Land (For Sale) Current 413935 Low Density
Residential

**Key Details** 

 Width
 Depth
 Bed
 Bath
 Block & Parcel

 120.00
 140.00
 0
 22D,332

Acreage **0.36** 

Den Sq.Ft. **No 0.00** 

**Additional Features** 

Views Zoning Sea Frontage Road Frontage

Canal Front, Canal Low Density 250 65
View residential

Soil **Marl**