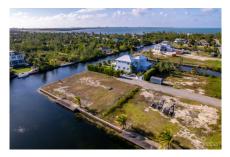

## **HERON BAY CORNER CANAL LOT**

Prospect / Newlands, Cayman Islands MLS# 413935

## CI\$675,000

A quick walk to the Cayman Islands Sailing Club and nestled amongst a neighbourhood of stunning high-end homes, sits this rare .3636 of an acre, corner canal parcel. Boasting approximately 250 feet of water frontage, sea wall and your private boat dock already in place, this property is ready for your dream home. Quality ensuring covenants and a short putt into our North Sound playground make this one of Cayman's most attractive canal front parcels. Once it's gone...

## **Essential Information**

Type Status MLS Listing Type
Land (For Sale) Current 413935 Low Density
Residential

**Key Details** 

 Width
 Depth
 Bed
 Bath
 Block & Parcel

 120.00
 140.00
 0
 22D,332

Acreage **0.36** 

Den Sq.Ft. **No 0.00** 

**Additional Features** 

Views Zoning Sea Frontage Road Frontage

Canal Front, Canal Low Density 250 65
View residential

Soil **Marl**