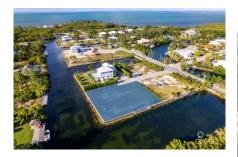

## **HERON BAY CORNER CANAL LOT**

Prospect / Newlands, Cayman Islands MLS# 413935

## CI\$675,000

A quick walk to the Cayman Islands Sailing Club and nestled amongst a neighbourhood of stunning high-end homes, sits this rare .3636 of an acre, corner canal parcel. Boasting approximately 250 feet of water frontage, sea wall and your private boat dock already in place, this property is ready for your dream home. Quality ensuring covenants and a short putt into our North Sound playground make this one of Cayman's most attractive canal front parcels. Once it's gone...

## **Essential Information**

Type Status MLS Listing Type
Land (For Sale) Current 413935 Low Density
Residential

**Key Details** 

 Width
 Depth
 Bed
 Bath
 Block & Parcel

 120.00
 140.00
 0
 22D,332

Acreage **0.36** 

Den Sq.Ft. **No 0.00** 

**Additional Features** 

Views Zoning Sea Frontage Road Frontage

Canal Front, Canal Low Density 250 65
View residential

Soil **Marl**