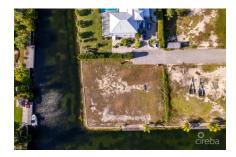

## **HERON BAY CORNER CANAL LOT**

Prospect / Newlands, Cayman Islands MLS# 413935

## CI\$675,000

A quick walk to the Cayman Islands Sailing Club and nestled amongst a neighbourhood of stunning high-end homes, sits this rare .3636 of an acre, corner canal parcel. Boasting approximately 250 feet of water frontage, sea wall and your private boat dock already in place, this property is ready for your dream home. Quality ensuring covenants and a short putt into our North Sound playground make this one of Cayman's most attractive canal front parcels. Once it's gone...

## **Essential Information**

Type Status MLS Listing Type
Land (For Sale) Current 413935 Low Density
Residential

**Key Details** 

 Width
 Depth
 Bed
 Bath
 Block & Parcel

 120.00
 140.00
 0
 22D,332

Acreage **0.36** 

Den Sq.Ft. **No 0.00** 

**Additional Features** 

Views Zoning Sea Frontage Road Frontage

Canal Front, Canal Low Density 250 65
View residential

Soil **Marl**