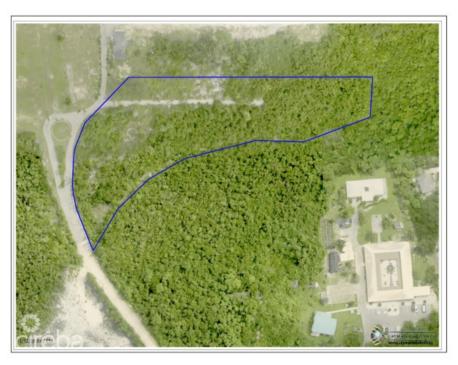

## **LOT 8 SUB DIVIDED LAND BREAKERS**

Breakers, Cayman Islands MLS# 417178

### **Debi Bergstrom** dbergstrom@edgewater.ky

Welcome to Breakers Land Sub Division, a haven for those seeking a piece of paradise in the Cayman Islands. Pre-approved sub-division plots, strategically located in the picturesque area of Breakers Cayman. Discover Your Haven in Breakers Cayman: Nestled in the embrace of nature and just a stone's throw away from the pristine planned development of Pease Bay public beach, the Breakers Land Sub Division plots offer an unrivalled opportunity for those looking to create their dream homes. Features that Redefine Living: These plots come with the assurance of pre-approved sub-divisions, streamlining the process for those eager to embark on their homeownership journey. The proximity to Pease Bay public beach ensures that residents can enjoy the serenity of the sea breeze and the soothing sounds of the waves just moments from their doorstep. Breakers Cayman - A Serene Escape: The Breakers area, with its natural beauty and tranquil ambiance, provides the perfect backdrop for your future home. This locale is not just about property; it's about creating a lifestyle that transcends the ordinary. Breakers Cayman is more than a location; it's an experience. Unlock the Potential: Perfect for Starter Homes or Development: These land plots are more than just a canvas; they are the foundation for your dreams. Whether you're envisioning a cozy starter home or planning a larger development, Breakers Land Sub Division offers the canvas for your unique vision. Our plots are designed to accommodate a variety of lifestyles, making it the ideal choice for those seeking versatility in their real estate investment. Your Journey Begins Here: Embrace the promise of Breakers Land Sub Division. Request more information today and take the first step toward realizing your dream. Feel free to explore the land on your own and envision your dream. Call us to learn more about the endless possibilities these plots offer. How do you want to live your life?

#### **Key Details**

 Width
 Depth
 Bed
 Bath
 Block & Parcel

 94.00
 84.00
 0
 56B.103LOT8

Acreage **0.26** 

Den Sq.Ft. **No 0.00** 