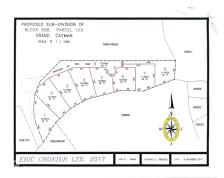

## **LOT 8 SUB DIVIDED LAND BREAKERS**

Breakers, Cayman Islands MLS# 417178

#### **Key Details**

 Width
 Depth
 Bed
 Bath
 Block & Parcel

 94.00
 84.00
 0
 56B.103LOT8

Acreage **0.26** 

Den Sq.Ft. **No 0.00** 