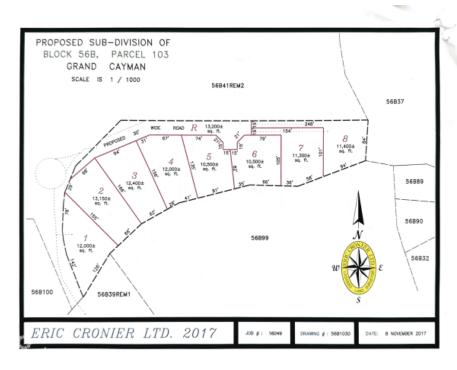

## LOT 7 SUB DIVIDED LAND BREAKERS

Breakers, Cayman Islands MLS# 417177

#### **Key Details**

 Width
 Depth
 Bed
 Bath
 Block & Parcel

 94.00
 101.00
 0
 56B.103LOT7

Acreage **0.26** 

Den Sq.Ft. **No 0.00** 