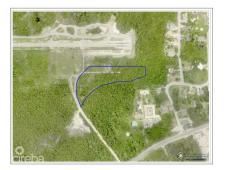

## LOT 7 SUB DIVIDED LAND BREAKERS

Breakers, Cayman Islands MLS# 417177

#### **Key Details**

 Width
 Depth
 Bed
 Bath
 Block & Parcel

 94.00
 101.00
 0
 56B.103LOT7

Acreage **0.26** 

Den Sq.Ft. **No 0.00** 