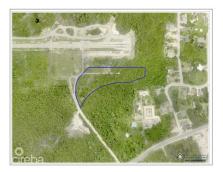

## LOT 5 SUB DIVIDED LAND BREAKERS

Breakers, Cayman Islands MLS# 417175

## **Essential Information**

| Type<br><b>Land (For Sale)</b> | Status<br><b>Pen/Con</b> |                 | MLS<br><b>417175</b> |                  | Listing Type<br>Low Density<br>Residential |
|--------------------------------|--------------------------|-----------------|----------------------|------------------|--------------------------------------------|
| Key Details                    |                          |                 |                      |                  |                                            |
| Width<br><b>81.00</b>          | Depth<br><b>135.00</b>   | Bed<br><b>0</b> |                      | Bath<br><b>0</b> | Block & Parcel<br>56B,103L0T5              |
| Acreage<br>0.24                |                          |                 |                      |                  |                                            |
| Den<br><b>No</b>               | Sq.Ft.<br><b>0.00</b>    |                 |                      |                  |                                            |