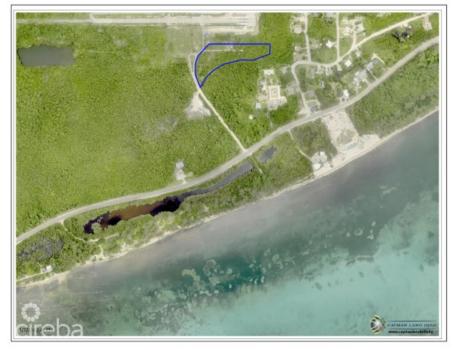

## CI\$115,000

**Debi Bergstrom** dbergstrom@edgewater.ky

Welcome to Breakers Land Sub Division, a haven for those seeking a piece of paradise in the Cayman Islands. Pre-approved sub-division plots, strategically located in the picturesque area of Breakers Cayman. Discover Your Haven in Breakers Cayman: Nestled in the embrace of nature and just a stone's throw away from the pristine planned development of Pease Bay public beach, the Breakers Land Sub Division plots offer an unrivalled opportunity for those looking to create their dream homes. Features that Redefine Living: These plots come with the assurance of pre-approved sub-divisions, streamlining the process for those eager to embark on their homeownership journey. The proximity to Pease Bay public beach ensures that residents can enjoy the serenity of the sea breeze and the soothing sounds of the waves just moments from their doorstep. Breakers Cayman - A Serene Escape: The Breakers area, with its natural beauty and tranguil ambiance, provides the perfect backdrop for your future home. This locale is not just about property; it's about creating a lifestyle that transcends the ordinary. Breakers Cayman is more than a location; it's an experience. Unlock the Potential: Perfect for Starter Homes or Development: These land plots are more than just a canvas; they are the foundation for your dreams. Whether you're envisioning a cozy starter home or planning a larger development, Breakers Land Sub Division offers the canvas for your unique vision. Our plots are designed to accommodate a variety of lifestyles, making it the ideal choice for those seeking versatility in their real estate investment. Your Journey Begins Here: Embrace the promise of Breakers Land Sub Division. Request more information today and take the first step toward realizing your dream. Feel free to explore the land on your own and envision your dream. Call us to learn more about the endless possibilities these plots offer. How do you want to live your life?