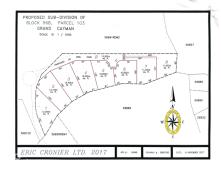

## **Essential Information**

| Type<br><b>Land (For Sale)</b> | Status<br><b>Pen/Con</b> |                 | MLS<br><b>417175</b> |                  | Listing Type<br>Low Density<br>Residential |
|--------------------------------|--------------------------|-----------------|----------------------|------------------|--------------------------------------------|
| Key Details                    |                          |                 |                      |                  |                                            |
| Width<br><b>81.00</b>          | Depth<br><b>135.00</b>   | Bed<br><b>0</b> |                      | Bath<br><b>0</b> | Block & Parcel<br>56B,103L0T5              |
| Acreage<br>0.24                |                          |                 |                      |                  |                                            |
| Den<br><b>No</b>               | Sq.Ft.<br><b>0.00</b>    |                 |                      |                  |                                            |