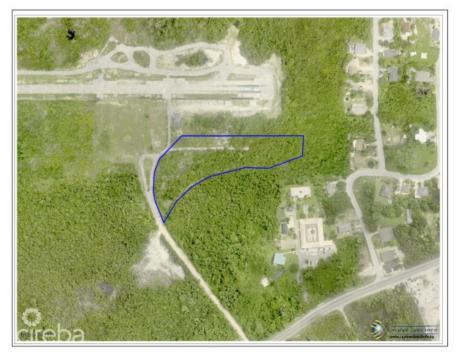

## CI\$120,000

**Debi Bergstrom** dbergstrom@edgewater.ky

Welcome to Breakers Land Sub Division, a haven for those seeking a piece of paradise in the Cayman Islands. Pre-approved sub-division plots, strategically located in the picturesque area of Breakers Cayman. Discover Your Haven in Breakers Cayman: Nestled in the embrace of nature and just a stone's throw away from the pristine planned development of Pease Bay public beach, the Breakers Land Sub Division plots offer an unrivalled opportunity for those looking to create their dream homes. Features that Redefine Living: These plots come with the assurance of pre-approved sub-divisions, streamlining the process for those eager to embark on their homeownership journey. The proximity to Pease Bay public beach ensures that residents can enjoy the serenity of the sea breeze and the soothing sounds of the waves just moments from their doorstep. Breakers Cayman - A Serene Escape: The Breakers area, with its natural beauty and tranguil ambiance, provides the perfect backdrop for your future home. This locale is not just about property; it's about creating a lifestyle that transcends the ordinary. Breakers Cayman is more than a location; it's an experience. Unlock the Potential: Perfect for Starter Homes or Development: These land plots are more than just a canvas; they are the foundation for your dreams. Whether you're envisioning a cozy starter home or planning a larger development, Breakers Land Sub Division offers the canvas for your unique vision. Our plots are designed to accommodate a variety of lifestyles, making it the ideal choice for those seeking versatility in their real estate investment. Your Journey Begins Here: Embrace the promise of Breakers Land Sub Division. Request more information today and take the first step toward realizing your dream. Feel free to explore the land on your own and envision your dream. Call us to learn more about the endless possibilities these plots offer. How do you want to live your life?