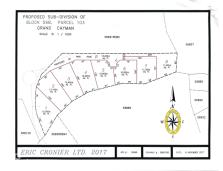

## LOT 4 SUB DIVIDED LAND BREAKERS

Breakers, Cayman Islands MLS# 417174

## **Essential Information**

| Type<br>Land (For Sale) | Status<br><b>Pen/Con</b> |                 | MLS<br><b>417174</b> |                  | Listing Type<br>Low Density<br>Residential |
|-------------------------|--------------------------|-----------------|----------------------|------------------|--------------------------------------------|
| Key Details             |                          |                 |                      |                  |                                            |
| Width<br><b>67.00</b>   | Depth<br><b>156.00</b>   | Bed<br><b>0</b> |                      | Bath<br><b>O</b> | Block & Parcel<br>56B,103LOT4              |
| Acreage<br>0.28         |                          |                 |                      |                  |                                            |
| Den<br><b>No</b>        | Sq.Ft.<br><b>0.00</b>    |                 |                      |                  |                                            |