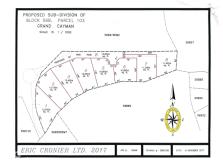

## LOT 3 SUB DIVIDED LAND BREAKERS

Breakers, Cayman Islands MLS# 417173

## CI\$123,000

**Debi Bergstrom** dbergstrom@edgewater.ky

Welcome to Breakers Land Sub Division, a haven for those seeking a piece of paradise in the Cayman Islands. Pre-approved sub-division plots, strategically located in the picturesque area of Breakers Cayman. Discover Your Haven in Breakers Cayman: Nestled in the embrace of nature and just a stone's throw away from the pristine planned development of Pease Bay public beach, the Breakers Land Sub Division plots offer an unrivalled opportunity for those looking to create their dream homes. Features that Redefine Living: These plots come with the assurance of pre-approved sub-divisions, streamlining the process for those eager to embark on their homeownership journey. The proximity to Pease Bay public beach ensures that residents can enjoy the serenity of the sea breeze and the soothing sounds of the waves just moments from their doorstep. Breakers Cayman - A Serene Escape: The Breakers area, with its natural beauty and tranguil ambiance, provides the perfect backdrop for your future home. This locale is not just about property; it's about creating a lifestyle that transcends the ordinary. Breakers Cayman is more than a location; it's an experience. Unlock the Potential: Perfect for Starter Homes or Development: These land plots are more than just a canvas; they are the foundation for your dreams. Whether you're envisioning a cozy starter home or planning a larger development, Breakers Land Sub Division offers the canvas for your unique vision. Our plots are designed to accommodate a variety of lifestyles, making it the ideal choice for those seeking versatility in their real estate investment. Your Journey Begins Here: Embrace the promise of Breakers Land Sub Division. Request more information today and take the first step toward realizing your dream. Feel free to explore the land on your own and envision your dream. Call us to learn more about the endless possibilities these plots offer. How do you want to live your life?

## **Essential Information**

| Type<br>Land (For Sale) | Status<br><b>Pen/Con</b> |                 | MLS<br><b>417173</b> |                  | Listing Type<br>Low Density<br>Residential |
|-------------------------|--------------------------|-----------------|----------------------|------------------|--------------------------------------------|
| Key Details             |                          |                 |                      |                  |                                            |
| Width<br><b>94.00</b>   | Depth<br><b>156.00</b>   | Bed<br><b>0</b> |                      | Bath<br><b>0</b> | Block & Parcel<br>56B,103LOT3              |
| Acreage<br>0.28         |                          |                 |                      |                  |                                            |
| Den<br><b>No</b>        | Sq.Ft.<br><b>0.00</b>    |                 |                      |                  |                                            |