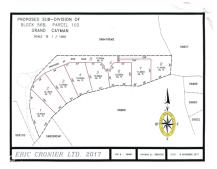

## LOT 2 SUB DIVIDED LAND BREAKERS

Breakers, Cayman Islands MLS# 417172

## **Essential Information**

| Type<br><b>Land (For Sale)</b> | Status<br><b>Pen/Con</b> |                 | MLS<br><b>417172</b> |                  | Listing Type<br>Low Density<br>Residential |
|--------------------------------|--------------------------|-----------------|----------------------|------------------|--------------------------------------------|
| Key Details                    |                          |                 |                      |                  |                                            |
| Width<br><b>66.00</b>          | Depth<br><b>155.00</b>   | Bed<br><b>0</b> |                      | Bath<br><b>O</b> | Block & Parcel<br>56B,103LOT2              |
| Acreage<br>0.30                |                          |                 |                      |                  |                                            |
| Den<br><b>No</b>               | Sq.Ft.<br><b>0.00</b>    |                 |                      |                  |                                            |