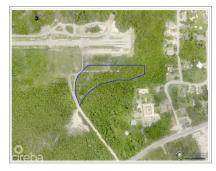

## LOT 2 SUB DIVIDED LAND BREAKERS

Breakers, Cayman Islands MLS# 417172

## CI\$130,000

**Debi Bergstrom** dbergstrom@edgewater.ky

Welcome to Breakers Land Sub Division, a haven for those seeking a piece of paradise in the Cayman Islands. Pre-approved sub-division plots, strategically located in the picturesque area of Breakers Cayman. Discover Your Haven in Breakers Cayman: Nestled in the embrace of nature and just a stone's throw away from the pristine planned development of Pease Bay public beach, the Breakers Land Sub Division plots offer an unrivalled opportunity for those looking to create their dream homes. Features that Redefine Living: These plots come with the assurance of pre-approved sub-divisions, streamlining the process for those eager to embark on their homeownership journey. The proximity to Pease Bay public beach ensures that residents can enjoy the serenity of the sea breeze and the soothing sounds of the waves just moments from their doorstep. Breakers Cayman - A Serene Escape: The Breakers area, with its natural beauty and tranguil ambiance, provides the perfect backdrop for your future home. This locale is not just about property; it's about creating a lifestyle that transcends the ordinary. Breakers Cayman is more than a location; it's an experience. Unlock the Potential: Perfect for Starter Homes or Development: These land plots are more than just a canvas; they are the foundation for your dreams. Whether you're envisioning a cozy starter home or planning a larger development, Breakers Land Sub Division offers the canvas for your unique vision. Our plots are designed to accommodate a variety of lifestyles, making it the ideal choice for those seeking versatility in their real estate investment. Your Journey Begins Here: Embrace the promise of Breakers Land Sub Division. Request more information today and take the first step toward realizing your dream. Feel free to explore the land on your own and envision your dream. Call us to learn more about the endless possibilities these plots offer. How do you want to live your life?

## **Essential Information**

| Type<br><b>Land (For Sale)</b> | Status<br><b>Pen/Con</b> |                 | MLS<br><b>417172</b> |                  | Listing Type<br>Low Density<br>Residential |
|--------------------------------|--------------------------|-----------------|----------------------|------------------|--------------------------------------------|
| Key Details                    |                          |                 |                      |                  |                                            |
| Width<br><b>66.00</b>          | Depth<br><b>155.00</b>   | Bed<br><b>0</b> |                      | Bath<br><b>O</b> | Block & Parcel<br>56B,103LOT2              |
| Acreage<br>0.30                |                          |                 |                      |                  |                                            |
| Den<br><b>No</b>               | Sq.Ft.<br><b>0.00</b>    |                 |                      |                  |                                            |