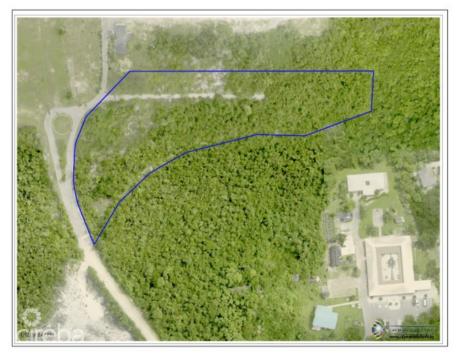

## LOT 2 SUB DIVIDED LAND BREAKERS

Breakers, Cayman Islands MLS# 417172

## CI\$130,000

**Debi Bergstrom** dbergstrom@edgewater.ky

Welcome to Breakers Land Sub Division, a haven for those seeking a piece of paradise in the Cayman Islands. Pre-approved sub-division plots, strategically located in the picturesque area of Breakers Cayman. Discover Your Haven in Breakers Cayman: Nestled in the embrace of nature and just a stone's throw away from the pristine planned development of Pease Bay public beach, the Breakers Land Sub Division plots offer an unrivalled opportunity for those looking to create their dream homes. Features that Redefine Living: These plots come with the assurance of pre-approved sub-divisions, streamlining the process for those eager to embark on their homeownership journey. The proximity to Pease Bay public beach ensures that residents can enjoy the serenity of the sea breeze and the soothing sounds of the waves just moments from their doorstep. Breakers Cayman - A Serene Escape: The Breakers area, with its natural beauty and tranguil ambiance, provides the perfect backdrop for your future home. This locale is not just about property; it's about creating a lifestyle that transcends the ordinary. Breakers Cayman is more than a location; it's an experience. Unlock the Potential: Perfect for Starter Homes or Development: These land plots are more than just a canvas; they are the foundation for your dreams. Whether you're envisioning a cozy starter home or planning a larger development, Breakers Land Sub Division offers the canvas for your unique vision. Our plots are designed to accommodate a variety of lifestyles, making it the ideal choice for those seeking versatility in their real estate investment. Your Journey Begins Here: Embrace the promise of Breakers Land Sub Division. Request more information today and take the first step toward realizing your dream. Feel free to explore the land on your own and envision your dream. Call us to learn more about the endless possibilities these plots offer. How do you want to live your life?

## **Essential Information**

| Type<br><b>Land (For Sale)</b> | Status<br><b>Pen/Con</b> |                 | MLS<br><b>417172</b> |                  | Listing Type<br>Low Density<br>Residential |
|--------------------------------|--------------------------|-----------------|----------------------|------------------|--------------------------------------------|
| Key Details                    |                          |                 |                      |                  |                                            |
| Width<br><b>66.00</b>          | Depth<br><b>155.00</b>   | Bed<br><b>0</b> |                      | Bath<br><b>O</b> | Block & Parcel<br>56B,103LOT2              |
| Acreage<br>0.30                |                          |                 |                      |                  |                                            |
| Den<br><b>No</b>               | Sq.Ft.<br><b>0.00</b>    |                 |                      |                  |                                            |