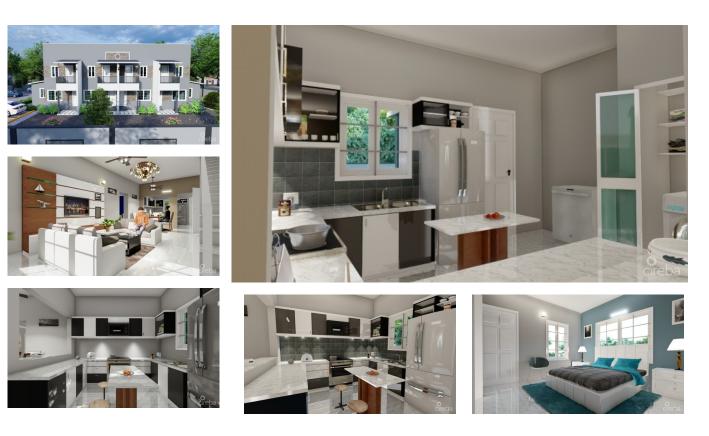

#### **TEHILLAH COURTS #4**

Prospect / Newlands, Cayman Islands MLS# 413334

## CI\$465,000

Debi Bergstrom dbergstrom@edgewater.ky This modern complex comprises of only 7 units. Located close to George Town. Ultra modern kitchen with Stainless Steel Appliances and granite counter tops.