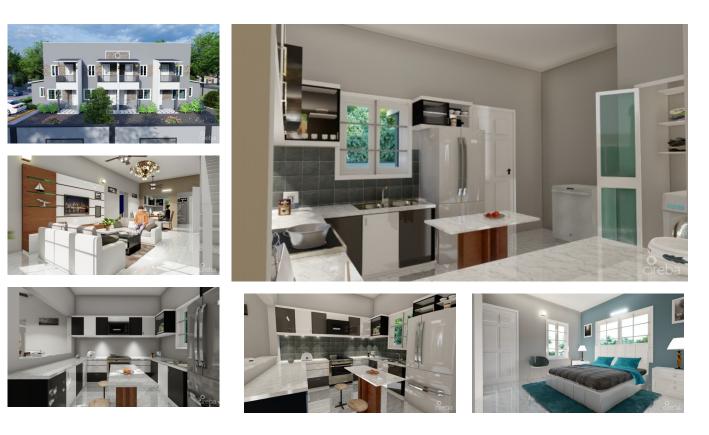

#### **TEHILLAH COURTS #6**

Prospect / Newlands, Cayman Islands MLS# 413335

## CI\$439,000

Debi Bergstrom dbergstrom@edgewater.ky This modern complex comprises of only 7 units. Located close to George Town. Ultra modern kitchen with Stainless Steel Appliances and granite counter tops.

### **Key Details**

| Bed | Bath | Block & Parcel |
|-----|------|----------------|
| 2   | 2.5  | 22C,98H6       |

Copyright © 2025 Edgewater Group.

| Den | Year Built | Sq.Ft.  |
|-----|------------|---------|
| No  | 2024       | 1260.00 |