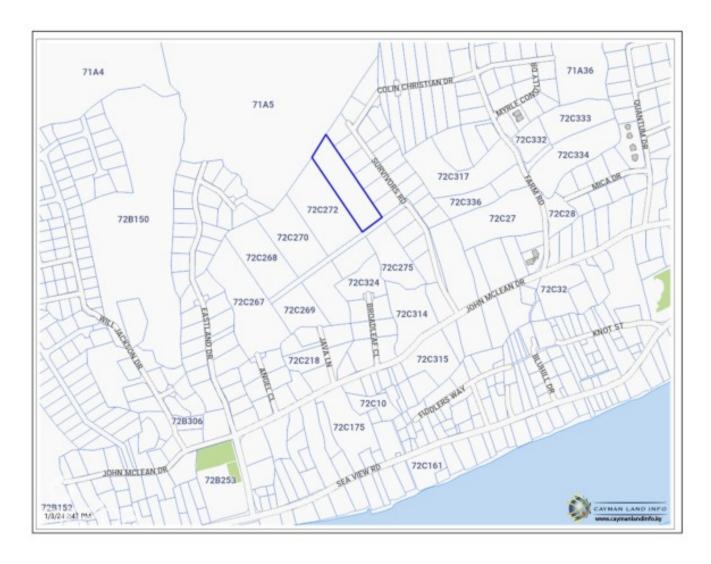

## **DEVELOPMENT LAND EAST END**

East End, Cayman Islands MLS# 417049

## CI\$350,000

**Debi Bergstrom** dbergstrom@edgewater.ky Residential developable land north of John McLean Drive generally 5ft above sea level. Suitable for subdivision into seven house lots or 36 apartments

## **Essential Information**

Type Status MLS Listing Type
Land (For Sale) Current 417049 Med Density
Residential

**Key Details** 

 Width
 Depth
 Bed
 Bath
 Block & Parcel

 140.00
 540.00
 0
 72C,274

Acreage **1.81** 