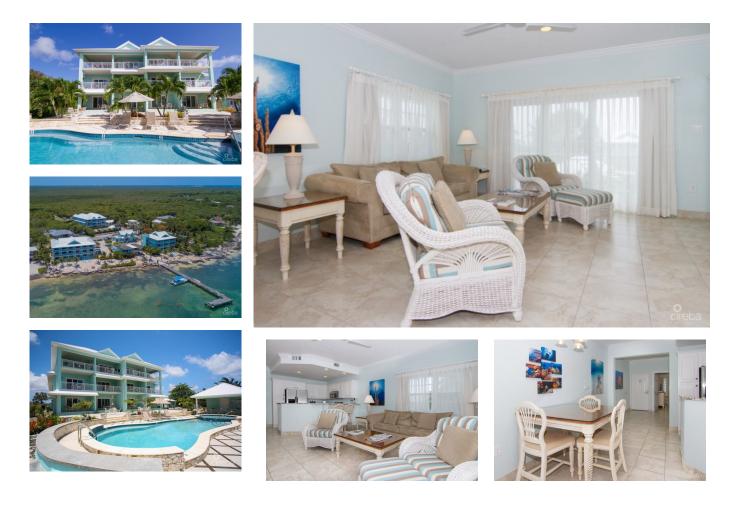

## US\$46,000

**Debi Bergstrom** dbergstrom@edgewater.ky Watch the sun come up over the sparkling Caribbean Sea from this ocean view condo on the second floor of Compass Point Phase II. Overlooking the pool and resort and to the ocean beyond, this fractional opportunity offers a vacation or escape at a great price. Enjoy a piece of paradise in Grand Cayman's East End. This 5 week fractional ownership condo is ideal for the diving enthusiast. Daily boat dive trips with a premier scuba dive resort, Ocean Frontiers. On site restaurant, 2 swimming pools, kayaks, hammocks in the swaying palms, and in-house property management are all available. Have your own slice of paradise in Grand Cayman! East End is a 45 min, scenic drive from Owen Roberts International Airport and George Town and within a 20 min drive of the resort you will find amenities including several restaurants, a grocery store and a pharmacy. Owners also receive a discount at the restaurant and to purchase diving.

## **Essential Information**

| Type                          | Status      | MLS              | Listing Type         |  |
|-------------------------------|-------------|------------------|----------------------|--|
| <b>Residential (For Sale)</b> | Current     | <b>417046</b>    | Fractional Ownership |  |
| Key Details                   |             |                  |                      |  |
| Bed                           | Bath        | Block & Parcel   |                      |  |
| 1                             | <b>2</b>    | <b>75A,266H7</b> |                      |  |
| Den                           | Year Built  | Sq.Ft.           |                      |  |
| No                            | <b>2011</b> | <b>1153.00</b>   |                      |  |
| Additional Features           |             |                  |                      |  |
|                               | \/¦evve     | Coo Eventoria    | Foundation           |  |

| Lot Size    | Views      | Sea Frontage | Foundation |
|-------------|------------|--------------|------------|
| 0.00        | Ocean View | 300          | Slab       |
|             |            |              |            |
| Floor Level | Furnished  |              |            |
| 2           | Yes        |              |            |