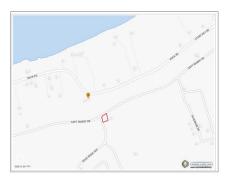

### LARGE CAYMAN BRAC BLUFF LOT - CAPT MABRY DR

Cayman Brac Centre, Cayman Islands MLS# 416910

## CI\$64,999

**Debi Bergstrom** dbergstrom@edgewater.ky

Calling all savvy investors! Take advantage of this spectacular opportunity. Beautiful corner Bluff Lot featuring 11,195sqft. Offering 100% stamp duty and import duty waivers making it easy to purchase and build in Cayman Brac. Act swiftly and secure your piece of paradise today!