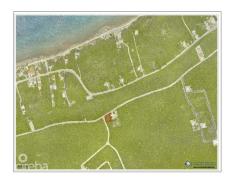

### LARGE CAYMAN BRAC BLUFF LOT - CAPT MABRY DR

Cayman Brac Centre, Cayman Islands MLS# 416910

## CI\$64,999

**Debi Bergstrom** dbergstrom@edgewater.ky

Calling all savvy investors! Take advantage of this spectacular opportunity. Beautiful corner Bluff Lot featuring 11,195sqft. Offering 100% stamp duty and import duty waivers making it easy to purchase and build in Cayman Brac. Act swiftly and secure your piece of paradise today!