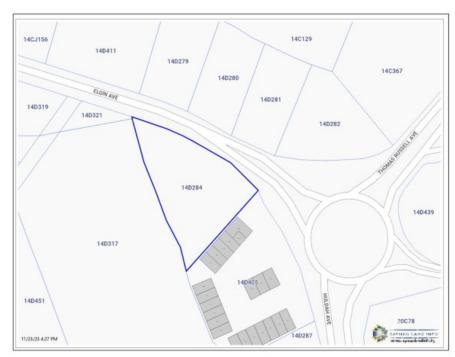

### **Debi Bergstrom** dbergstrom@edgewater.ky

This is a rare opportunity to purchase incredible land located for Prime Development with massive road footage of approximately 325 ft in a very sought after area. Just off the CNB round-about and across from Midtown Plaza on Elgin Avenue, this land is in a busy and popular area and has multiple options for development, including a commercial office building or shopping plaza and beyond. For example, more specifically, it could cater to retail, banks, professional services, supermarkets, health care, car dealerships etcetera...a realm of possibilities... The parcel is cleared and ready for development. Map taken from CI Lands and Registry

#### **Essential Information**

Type Status MLS Listing Type Land (For Sale) Pen/Con 416864 Commercial

**Key Details** 

 Width
 Depth
 Bed
 Bath
 Block & Parcel

 325.00
 125.00
 0
 14D,284

Acreage **0.94** 