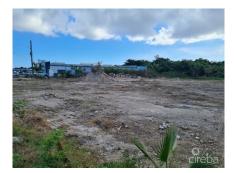

### **Debi Bergstrom** dbergstrom@edgewater.ky

This is a rare opportunity to purchase incredible land located for Prime Development with massive road footage of approximately 325 ft in a very sought after area. Just off the CNB round-about and across from Midtown Plaza on Elgin Avenue, this land is in a busy and popular area and has multiple options for development, including a commercial office building or shopping plaza and beyond. For example, more specifically, it could cater to retail, banks, professional services, supermarkets, health care, car dealerships etcetera...a realm of possibilities... The parcel is cleared and ready for development. Map taken from CI Lands and Registry