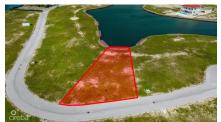

## **Debi Bergstrom** dbergstrom@edgewater.ky

Your Dream Waterfront Property in Harbour Reach! Imagine enjoying breathtaking sunset views from this idyllic, west-facing lot located in the prestigious gated community of Harbour Reach, Grand Harbour. Now available with a new price! This prime 14,648 sg ft (0.34-acre) lot offers the perfect canvas for your dream home, with plans already in place for a spectacular 5,750 sq ft residence designed by the renowned Trio Architecture. Both planning and strata approvals are secured, and construction drawings are complete, including solar integration, pool and landscape designs, as well as a bespoke interior design concept. Set along the widest part of the Harbour Reach canal, this unique lot provides exceptional street frontage and a stunning vista across the serene lagoon, offering maximum privacy with no direct opposite-side neighbors. The west-facing orientation promises sunny afternoons by the pool and picture-perfect sunsets over the water. A private boat dock is included for seamless access to the North Sound, making this property a boater's paradise. This is an unparalleled opportunity to own a remarkable waterfront property in one of Grand Harbour's most sought-after communities. Don't miss out on this exceptional value!