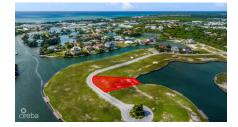

## **Debi Bergstrom** dbergstrom@edgewater.ky

Your Dream Waterfront Property in Harbour Reach! Imagine enjoying breathtaking sunset views from this idyllic, west-facing lot located in the prestigious gated community of Harbour Reach, Grand Harbour. Now available with a new price! This prime 14,648 sg ft (0.34-acre) lot offers the perfect canvas for your dream home, with plans already in place for a spectacular 5,750 sq ft residence designed by the renowned Trio Architecture. Both planning and strata approvals are secured, and construction drawings are complete, including solar integration, pool and landscape designs, as well as a bespoke interior design concept. Set along the widest part of the Harbour Reach canal, this unique lot provides exceptional street frontage and a stunning vista across the serene lagoon, offering maximum privacy with no direct opposite-side neighbors. The west-facing orientation promises sunny afternoons by the pool and picture-perfect sunsets over the water. A private boat dock is included for seamless access to the North Sound, making this property a boater's paradise. This is an unparalleled opportunity to own a remarkable waterfront property in one of Grand Harbour's most sought-after communities. Don't miss out on this exceptional value!