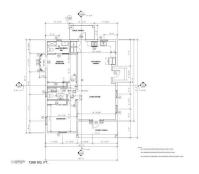

## **Key Details**

Bed Bath Block & Parcel 2 2 99A,261

Acreage 0.24

Den Year Built Sq.Ft. 2024 1266.00 No