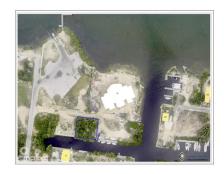

# CI\$200,000

**Debi Bergstrom** dbergstrom@edgewater.ky

Fantastic canal front parcel situated in the popular North Sound Estates community. The front elevation of the property faces a public boat ramp and dock whilst offering unobstructed views of the North Sound. Starfish Point, Rum Point, Stingray City and Camana Bay are all within a 15-mins boat ride from the property. Build your dream home and enjoy the perfect boaters lifestyle.