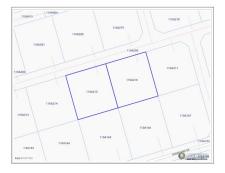

## **Essential Information**

| Type<br>Land (For Sale) | Status<br><b>Current</b> |                 | MLS<br><b>416521</b> |                  | Listing Type<br><b>Little</b><br>Cayman/Cayman Brac |
|-------------------------|--------------------------|-----------------|----------------------|------------------|-----------------------------------------------------|
| Key Details             |                          |                 |                      |                  |                                                     |
| Width<br><b>200.94</b>  | Depth<br><b>107.18</b>   | Bed<br><b>0</b> |                      | Bath<br><b>O</b> | Block & Parcel<br><b>110A,215,216</b>               |
| Acreage<br><b>0.49</b>  |                          |                 |                      |                  |                                                     |
| Den<br><b>No</b>        | Sq.Ft.<br><b>0.00</b>    |                 |                      |                  |                                                     |