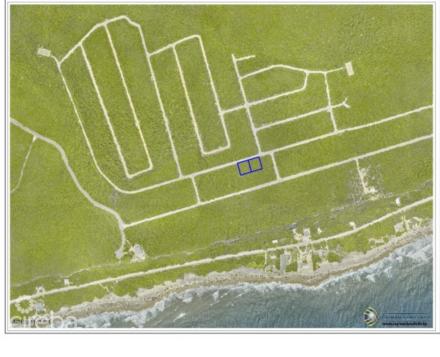

## **Essential Information**

| Type<br>Land (For Sale) | Status<br><b>Current</b> |                 | MLS<br><b>416521</b> |                  | Listing Type<br><b>Little</b><br>Cayman/Cayman Brac |
|-------------------------|--------------------------|-----------------|----------------------|------------------|-----------------------------------------------------|
| Key Details             |                          |                 |                      |                  |                                                     |
| Width<br><b>200.94</b>  | Depth<br><b>107.18</b>   | Bed<br><b>0</b> |                      | Bath<br><b>O</b> | Block & Parcel<br><b>110A,215,216</b>               |
| Acreage<br><b>0.49</b>  |                          |                 |                      |                  |                                                     |
| Den<br><b>No</b>        | Sq.Ft.<br><b>0.00</b>    |                 |                      |                  |                                                     |