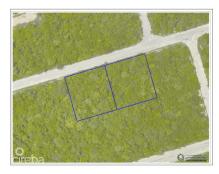

## **Essential Information**

| Type<br>Land (For Sale) | Status<br><b>Current</b> |                 | MLS<br><b>416521</b> |                  | Listing Type<br><b>Little</b><br>Cayman/Cayman Brac |
|-------------------------|--------------------------|-----------------|----------------------|------------------|-----------------------------------------------------|
| Key Details             |                          |                 |                      |                  |                                                     |
| Width<br><b>200.94</b>  | Depth<br><b>107.18</b>   | Bed<br><b>0</b> |                      | Bath<br><b>O</b> | Block & Parcel<br><b>110A,215,216</b>               |
| Acreage<br><b>0.49</b>  |                          |                 |                      |                  |                                                     |
| Den<br><b>No</b>        | Sq.Ft.<br><b>0.00</b>    |                 |                      |                  |                                                     |