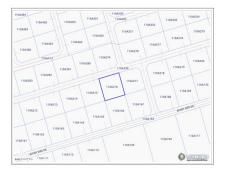

#### **Essential Information**

Status MLS Listing Type Type Land (For Sale) Current 416482 Little Cayman/Cayman Brac **Key Details** Width Depth Bed Bath Block & Parcel 99.81 108.01 n 110A,216 Acreage

**0.25**Copyright © 2024 Edgewater Group.

# **Additional Features**

Views Road Frontage

Garden View 99.81