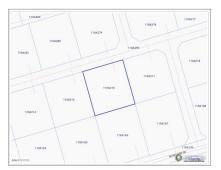

#### **Essential Information**

Status MLS Listing Type Type Land (For Sale) Current 416482 Little Cayman/Cayman Brac **Key Details** Width Depth Bed Bath Block & Parcel 99.81 108.01 n 110A,216 Acreage

**0.25**Copyright © 2024 Edgewater Group.

# **Additional Features**

Views Road Frontage

Garden View 99.81