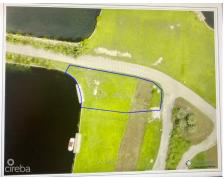

## **GRAND HARBOUR CANAL LOT**

Prospect / Newlands, Cayman Islands MLS# 414705

## CI\$495,000

Amazing corner lot with dock - corner of Grand Isle Way and Waterside Crescent. One of the largest and last available canal lots at 13,909 sq ft. Excellent views, located across the water from the Careenage. A hidden treasure.

## **Additional Features**

| Views       | Zoning      | Sea Frontage | Road Frontage |
|-------------|-------------|--------------|---------------|
| Canal Front | Low Density | 79           | 252           |
|             | residential |              |               |