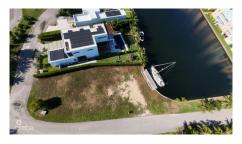

## **GRAND HARBOUR CANAL LOT**

Prospect / Newlands, Cayman Islands MLS# 414705

## CI\$495,000

Amazing corner lot with dock - corner of Grand Isle Way and Waterside Crescent. One of the largest and last available canal lots at 13,909 sq ft. Excellent views, located across the water from the Careenage. A hidden treasure.

## **Essential Information**

| Type<br>Land (For Sale) | Status<br><b>Pen/Con</b> |                 | MLS<br><b>414705</b> |                  | Listing Type<br><b>Low Density</b><br>Residential |
|-------------------------|--------------------------|-----------------|----------------------|------------------|---------------------------------------------------|
| Key Details             |                          |                 |                      |                  |                                                   |
| Width<br><b>78.00</b>   | Depth<br><b>211.00</b>   | Bed<br><b>0</b> |                      | Bath<br><b>0</b> | Block & Parcel<br>22E,449                         |
| Acreage<br>0.32         |                          |                 |                      |                  |                                                   |
| Den<br><b>No</b>        | Sq.Ft.<br><b>0.00</b>    |                 |                      |                  |                                                   |

## **Additional Features**

| Views       | Zoning      | Sea Frontage | Road Frontage |
|-------------|-------------|--------------|---------------|
| Canal Front | Low Density | 79           | 252           |
|             | residential |              |               |