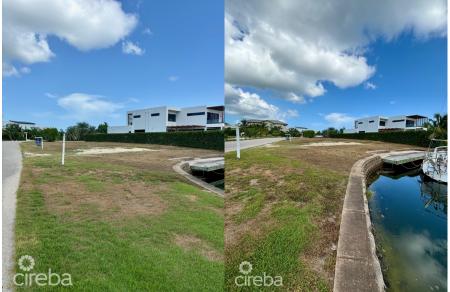

## **GRAND HARBOUR CANAL LOT**

Prospect / Newlands, Cayman Islands MLS# 414705

## CI\$495,000

Amazing corner lot with dock - corner of Grand Isle Way and Waterside Crescent. One of the largest and last available canal lots at 13,909 sq ft. Excellent views, located across the water from the Careenage. A hidden treasure.

## **Additional Features**

| Views       | Zoning      | Sea Frontage | Road Frontage |
|-------------|-------------|--------------|---------------|
| Canal Front | Low Density | 79           | 252           |
|             | residential |              |               |