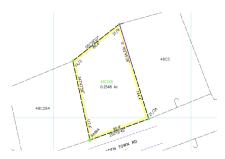

## CI\$238,000

Copyright © 2024 Edgewater Group.

**Debi Bergstrom** dbergstrom@edgewater.ky

Land for Sale in beautiful Bodden Town/Pease Bay. Located just before Breakers, the lot is 0.2548 Acres. 14FT+ Elevation, lot requites no fill and is ready to build. Swim and Snorkel in beautiful Pease Bay located directly accross the road. Asking only Cl\$238,000 and very open to offers. Agent owned. Block and Parcel images sourced from www.caymanlandinfo.ky

## **Essential Information**

| Type<br>Land (For Sale) | Status<br><b>Reduced</b> |                 | MLS<br><b>416415</b> |                  | Listing Type<br>Low Density<br>Residential |
|-------------------------|--------------------------|-----------------|----------------------|------------------|--------------------------------------------|
| Key Details             |                          |                 |                      |                  |                                            |
| Width<br><b>90.00</b>   | Depth<br><b>130.00</b>   | Bed<br><b>0</b> |                      | Bath<br><b>O</b> | Block & Parcel<br>48C,288                  |
| Acreage<br>0.25         |                          |                 |                      |                  |                                            |
| Den<br><b>No</b>        | Sq.Ft.<br><b>0.00</b>    |                 |                      |                  |                                            |

## **Additional Features**

| Views              | Zoning      | Road Frontage | Soil |
|--------------------|-------------|---------------|------|
| Beach View, Garden | Low Density | 90            | Rock |
| View               | residential |               |      |