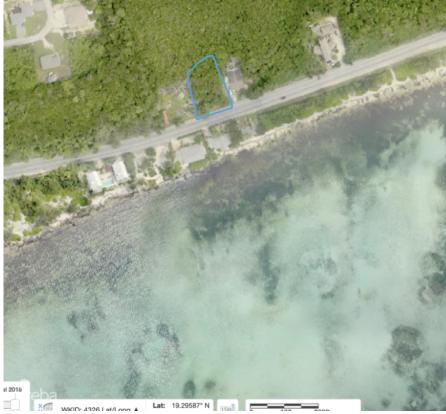

## CI\$238,000

Copyright © 2024 Edgewater Group.

**Debi Bergstrom** dbergstrom@edgewater.ky

Land for Sale in beautiful Bodden Town/Pease Bay. Located just before Breakers, the lot is 0.2548 Acres. 14FT+ Elevation, lot requites no fill and is ready to build. Swim and Snorkel in beautiful Pease Bay located directly accross the road. Asking only Cl\$238,000 and very open to offers. Agent owned. Block and Parcel images sourced from www.caymanlandinfo.ky