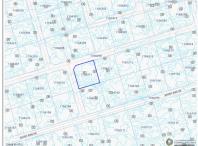

## SELWORTHY GROVES LOT, CAYMAN BRAC BLUFF

Cayman Brac East, Cayman Islands MLS# 416367

#### US\$60,000

Debi Bergstrom dbergstrom@edgewater.ky

A 0.2484 acre Residential lot located in the Selworthy Grove Development in Cayman Brac. This development is located on the Cayman Brac Bluff which is 82 ft above sea level and features a tennis court for residence use. Cayman Brac is an island nestled between Grand Cayman and Cuba, rich in nature and the quintessential idyllic island tucked away from the hustle and bustle of Grand Cayman. This is a good opportunity to purchase a property to build a holiday home or hold the property as a long term investment.

#### Key Details

| Width<br><b>100.00</b> | Depth<br><b>108.00</b> | Bed<br><b>0</b> | Bath<br><b>O</b> | Block & Parcel<br><b>110A,211</b> |
|------------------------|------------------------|-----------------|------------------|-----------------------------------|
| Acreage<br>0.25        |                        |                 |                  |                                   |
| Den<br><b>No</b>       | Sq.Ft.<br><b>0.00</b>  |                 |                  |                                   |