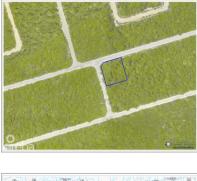

## SELWORTHY GROVES LOT, CAYMAN BRAC BLUFF

Cayman Brac East, Cayman Islands MLS# 416367

#### US\$60,000

Debi Bergstrom dbergstrom@edgewater.ky

A 0.2484 acre Residential lot located in the Selworthy Grove Development in Cayman Brac. This development is located on the Cayman Brac Bluff which is 82 ft above sea level and features a tennis court for residence use. Cayman Brac is an island nestled between Grand Cayman and Cuba, rich in nature and the quintessential idyllic island tucked away from the hustle and bustle of Grand Cayman. This is a good opportunity to purchase a property to build a holiday home or hold the property as a long term investment.

#### Key Details

| Width<br><b>100.00</b> | Depth<br><b>108.00</b> | Bed<br><b>0</b> | Bath<br><b>O</b> | Block & Parcel<br><b>110A,211</b> |
|------------------------|------------------------|-----------------|------------------|-----------------------------------|
| Acreage<br>0.25        |                        |                 |                  |                                   |
| Den<br><b>No</b>       | Sq.Ft.<br><b>0.00</b>  |                 |                  |                                   |