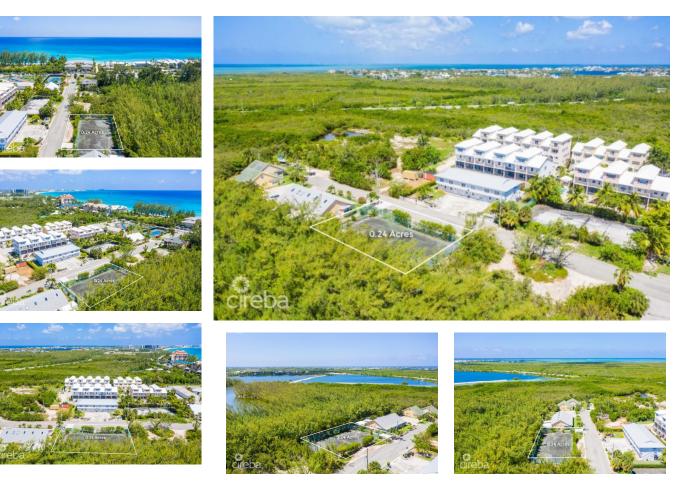

## MARSH ROAD 0.24 ACRES, SEVEN MILE CORRIDOR

Seven Mile Beach, Cayman Islands MLS# 416268

## CI\$885,000

Debi Bergstrom dbergstrom@edgewater.ky Land for sale directly across from world-renowned Seven Mile Beach. A 0.24-acre parcel located on Marsh Road, opposite the Anchorage condominium in the Seven Mile Corridor. Currently featuring a tennis court, the high-density land is zoned for hotel and tourism, offering a unique opportunity to build more than just a family home. This is your chance to acquire land in a highly sought-after location where listings and inventory are scarce.

## **Essential Information**

| Type<br>Land (For Sale) | Status<br><b>Current</b> |                 | MLS<br><b>416268</b> |                  | Listing Type<br>High Density<br>Residential |
|-------------------------|--------------------------|-----------------|----------------------|------------------|---------------------------------------------|
| Key Details             |                          |                 |                      |                  |                                             |
| Width<br>125.47         | Depth<br><b>84.81</b>    | Bed<br><b>0</b> |                      | Bath<br><b>O</b> | Block & Parcel<br><b>10E,18</b>             |
| Acreage<br>0.24         |                          |                 |                      |                  |                                             |
| Den<br><b>No</b>        | Sq.Ft.<br><b>0.00</b>    |                 |                      |                  |                                             |