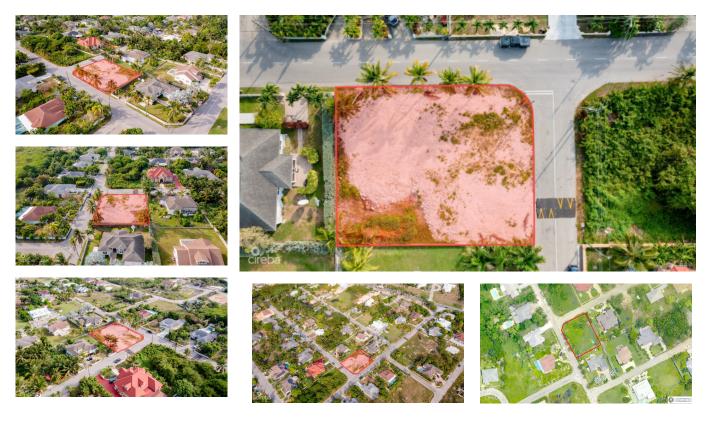

## **SAVANNAH MEADOWS CORNER LOT - 0.29 ACRE**

Savannah, Cayman Islands MLS# 415971

#### CI\$240,000

**Debi Bergstrom** dbergstrom@edgewater.ky

Looking for a spacious corner lot in a lovely neighborhood? Look no further than Savannah Meadows with well-maintained properties and a welcoming atmosphere. This corner lot is the perfect place to build your dream home, offering plenty of space and privacy. Enjoy the best of both worlds with a peaceful, residential feel while still being close to all the amenities you need. Don't miss out on the opportunity to own this prime corner lot in one of Savannah's most desirable neighborhoods. Contact us today and start planning your dream home!

# Key Details

| Width<br><b>100.00</b> | Depth<br><b>123.00</b> | Bed<br><b>0</b> | Bath<br><b>0</b> | Block & Parcel<br>28C,240 |
|------------------------|------------------------|-----------------|------------------|---------------------------|
| Acreage<br>0.29        |                        |                 |                  |                           |
| Den<br><b>No</b>       | Sq.Ft.<br><b>0.00</b>  |                 |                  |                           |