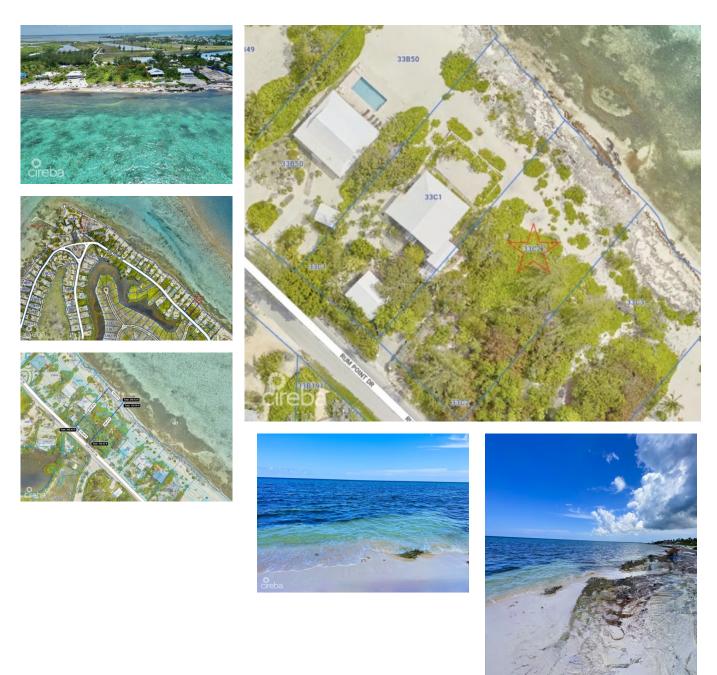

## RUM POINT BEACHFRONT LOT WITH CORAL REEF

Rum Point, Cayman Islands MLS# 415900

## US\$1,350,000

**Debi Bergstrom** dbergstrom@edgewater.ky Incredible opportunity to own your own piece of paradise in Grand Cayman and in one of the most prestigious neighborhoods on the Island of Cayman Kai. Surrounded by multi-million dollar homes and a short walk to the famous Rum Point beach bar, biobay, Starfish Point and Kaibo. This estate lot is 14 feet above sea level and slopes down gently to the gorgeous sandy beach with some Ironshore. This lot is protected by the coral reef and offers some of the best coral reef snorkeling on the island just a short swim away. See sunrises and the colors from the sunsets from your paradise abode. Build your dream house and use it for family and entertaining, turn it into a great rental property or both! \*Aerial map images taken from Cayman Lands and Survey;

## **Essential Information**

| Type<br>Land (For Sale) | Status<br><b>Current</b> |                 | MLS<br><b>415900</b> |                  | Listing Type<br>Low Density<br>Residential |  |
|-------------------------|--------------------------|-----------------|----------------------|------------------|--------------------------------------------|--|
| Key Details             |                          |                 |                      |                  |                                            |  |
| Width<br><b>100.00</b>  | Depth<br><b>248.00</b>   | Bed<br><b>0</b> |                      | Bath<br><b>0</b> | Block & Parcel<br><b>33C,2</b>             |  |
| Acreage<br>0.57         |                          |                 |                      |                  |                                            |  |
| Den<br><b>No</b>        | Sq.Ft.<br><b>0.00</b>    |                 |                      |                  |                                            |  |
| Additional Features     |                          |                 |                      |                  |                                            |  |

| Views<br><b>Beach Front</b> | Zoning<br><b>Low Density</b><br>residential | Sea Frontage<br><b>100</b> | Road Frontage<br>100 |
|-----------------------------|---------------------------------------------|----------------------------|----------------------|
| Soil                        |                                             |                            |                      |