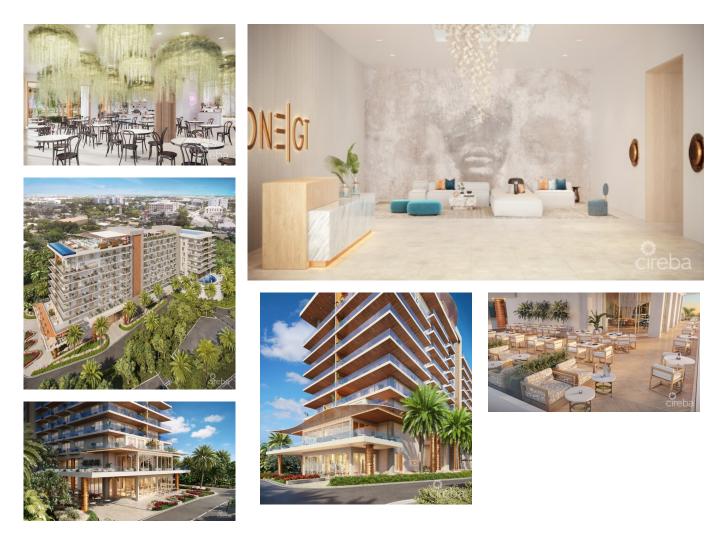

## CI\$919,000

**Debi Bergstrom** dbergstrom@edgewater.ky

Cayman's next landmark development project, known as ONE/GT, fuses the very best of contemporary urban living from around the world - from the vibrant rooftop beach clubs of Miami and LA, to the local piazzas and street cafés of Europe, and of course exquisite Caribbean artistic flair. Comprising a 178-suite boutique hotel and luxury residences, with amazing on-site amenities, ONE|GT is located at the edge of central George Town, on Goring Avenue, directly behind Bayshore Mall. With amazing on-site amenities, ONE|GT will be the capital's first ten-storey structure, rising to 144' above ground level and offering spectacular multiaspect views. Its eleventh floor "Sky Club" with its unique infinity edge pool, private cabanas, bar & grille, yoga, treatment, and event areas, will bring a new level of sophisticated enjoyment to our islands, whilst its "signature" restaurant, grand café, and many other amenities will ensure owners, tenants and guests can enjoy ONEIGT to the fullest. There will also be a private residents' pool, full gym, and separate residents' entrance, along with onsite covered and valet parking and owner storage units available. Owners will also enjoy very solid returns on investment from ONE|GT's rental programs or can choose to rent their units on the open market. Estimated completion date is early 2025. Enjoy truly "elevated modern island living" at ONE|GT and invest now before prices elevate too! Unit Type B.1 This one bedroom plus den residence features ONE | GT's innovative articulating wall design to create a flexible living space allowing the creation of a private den. The unit offers a full kitchen with centre aisle/breakfast bar and direct access to the large private terrace from the spacious living area and the master suite with amazing views and great inside/outside space. Enjoy truly "elevated modern island living" at ONE|GT and invest now before prices elevate too!