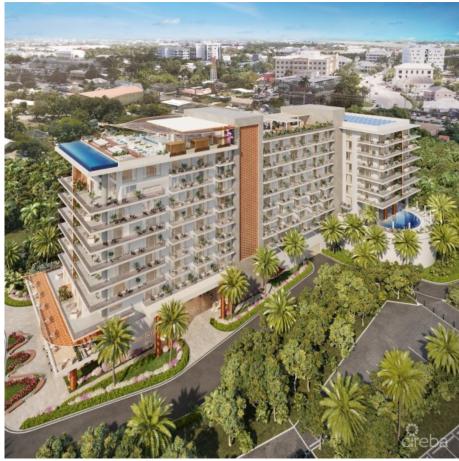

### **Debi Bergstrom** dbergstrom@edgewater.ky

Cayman's next landmark development project, known as ONEIGT, fuses the very best of contemporary urban living from around the world - from the vibrant rooftop beach clubs of Miami and LA, to the local piazzas and street cafés of Europe, and of course exquisite Caribbean artistic flair. Comprising a 178-suite boutique hotel and luxury residences, with amazing on-site amenities, ONE|GT is located at the edge of central George Town, on Goring Avenue, directly behind Bayshore Mall. With amazing on-site amenities, ONE|GT will be the capital's first ten-storey structure, rising to 144' above ground level and offering spectacular multiaspect views. Its eleventh floor "Sky Club" with its unique infinity edge pool, private cabanas, bar & grille, yoga, treatment, and event areas, will bring a new level of sophisticated enjoyment to our islands, whilst its "signature" restaurant, grand café, and many other amenities will ensure owners, tenants and guests can enjoy ONE|GT to the fullest. There will also be a private residents' pool, full gym, and separate residents' entrance, along with onsite covered and valet parking and owner storage units available. Owners will also enjoy very solid returns on investment from ONE|GT's rental programs or can choose to rent their units on the open market. Estimated completion date is early 2025. Enjoy truly "elevated modern island living" at ONE|GT and invest now before prices elevate too! Unit Type C This efficiently designed one bedroom plus den residence is an upgraded version of our popular Type A unit. The innovative articulated wall feature enclosing the bedroom draws natural light and far-reaching views right through the property or offers total privacy as desired. The unit offers a full kitchen, breakfast bar, lounge area and direct access to its private balcony with amazing views. Enjoy truly "elevated modern island living" at ONE|GT and invest now before prices elevate too!