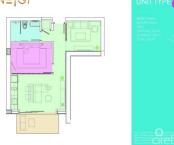

### **Debi Bergstrom** dbergstrom@edgewater.ky

Cayman's next landmark development project, known as ONEIGT, fuses the very best of contemporary urban living from around the world - from the vibrant rooftop beach clubs of Miami and LA, to the local piazzas and street cafés of Europe, and of course exquisite Caribbean artistic flair. Comprising a 178-suite boutique hotel and luxury residences, with amazing on-site amenities, ONE|GT is located at the edge of central George Town, on Goring Avenue, directly behind Bayshore Mall. With amazing on-site amenities, ONE|GT will be the capital's first ten-storey structure, rising to 144' above ground level and offering spectacular multiaspect views. Its eleventh floor "Sky Club" with its unique infinity edge pool, private cabanas, bar & grille, yoga, treatment, and event areas, will bring a new level of sophisticated enjoyment to our islands, whilst its "signature" restaurant, grand café, and many other amenities will ensure owners, tenants and guests can enjoy ONE|GT to the fullest. There will also be a private residents' pool, full gym, and separate residents' entrance, along with onsite covered and valet parking and owner storage units available. Owners will also enjoy very solid returns on investment from ONE|GT's rental programs or can choose to rent their units on the open market. Estimated completion date is early 2025. Enjoy truly "elevated modern island living" at ONE|GT and invest now before prices elevate too! Unit Type C This efficiently designed one bedroom plus den residence is an upgraded version of our popular Type A unit. The innovative articulated wall feature enclosing the bedroom draws natural light and far-reaching views right through the property or offers total privacy as desired. The unit offers a full kitchen, breakfast bar, lounge area and direct access to its private balcony with amazing views. Enjoy truly "elevated modern island living" at ONE|GT and invest now before prices elevate too!

### **Key Details**

 Bed
 Bath
 Block & Parcel

 1
 14BH,167UNIT508

 Den
 Year Built
 Sq.Ft.

 No
 2022
 717.00