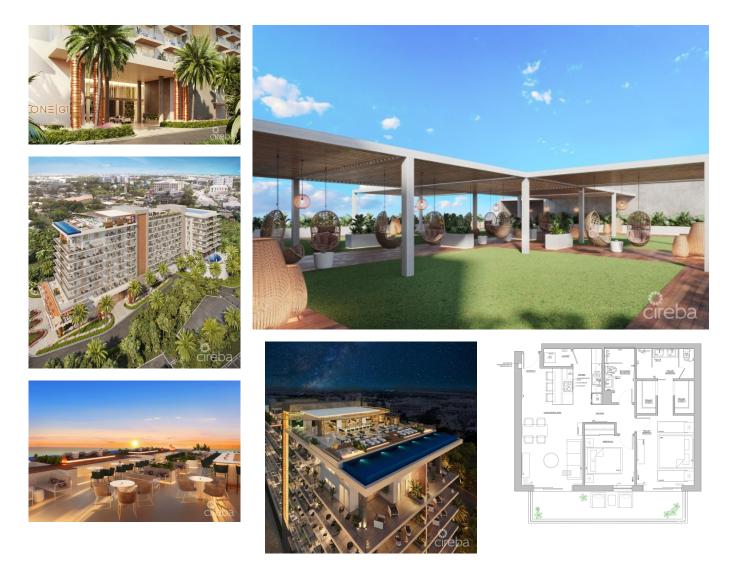

## CI\$1,449,000

**Debi Bergstrom** dbergstrom@edgewater.ky

Cayman's next landmark development project, known as ONE/GT, fuses the very best of contemporary urban living from around the world - from the vibrant rooftop beach clubs of Miami and LA, to the local piazzas and street cafés of Europe, and of course exquisite Caribbean artistic flair. Comprising a 178-suite boutique hotel and luxury residences, with amazing on-site amenities, ONE|GT is located at the edge of central George Town, on Goring Avenue, directly behind Bayshore Mall. With amazing on-site amenities, ONE|GT will be the capital's first ten-storey structure, rising to 144' above ground level and offering spectacular multiaspect views. Its eleventh floor "Sky Club" with its unique infinity edge pool, private cabanas, bar & grille, yoga, treatment, and event areas, will bring a new level of sophisticated enjoyment to our islands, whilst its "signature" restaurant, grand café, and many other amenities will ensure owners, tenants and guests can enjoy ONEIGT to the fullest. There will also be a private residents' pool, full gym, and separate residents' entrance, along with onsite covered and valet parking and owner storage units available. Owners will also enjoy very solid returns on investment from ONE|GT's rental programs or can choose to rent their units on the open market. Estimated completion date is early 2025. Enjoy truly "elevated modern island living" at ONE|GT and invest now before prices elevate too! Unit Type E This large two bedroom residence offers a spacious grand master suite with dual walk-in closets and an oversized terrace. The second bedroom also has terrace views and the full kitchen offer a large centre aisle with breakfast bar and a spacious living/dining area connected to the terrace. Enjoy truly "elevated modern island living" at ONE|GT and invest now before prices elevate too!