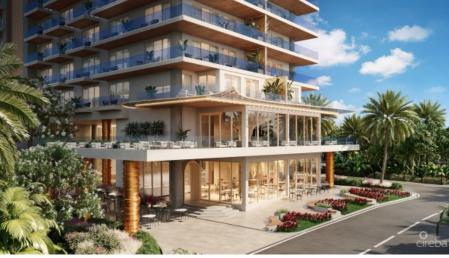

### **Debi Bergstrom** dbergstrom@edgewater.ky

Cayman's next landmark development project, known as ONEIGT, fuses the very best of contemporary urban living from around the world - from the vibrant rooftop beach clubs of Miami and LA, to the local piazzas and street cafés of Europe, and of course exquisite Caribbean artistic flair. Comprising a 178-suite boutique hotel and luxury residences, with amazing on-site amenities, ONE|GT is located at the edge of central George Town, on Goring Avenue, directly behind Bayshore Mall. With amazing on-site amenities, ONE|GT will be the capital's first ten-storey structure, rising to 144' above ground level and offering spectacular multiaspect views. Its eleventh floor "Sky Club" with its unique infinity edge pool, private cabanas, bar & grille, yoga, treatment, and event areas, will bring a new level of sophisticated enjoyment to our islands, whilst its "signature" restaurant, grand café, and many other amenities will ensure owners, tenants and guests can enjoy ONE|GT to the fullest. There will also be a private residents' pool, full gym, and separate residents' entrance, along with onsite covered and valet parking and owner storage units available. Owners will also enjoy very solid returns on investment from ONE|GT's rental programs or can choose to rent their units on the open market. Estimated completion date is early 2025. Enjoy truly "elevated modern island living" at ONE|GT and invest now before prices elevate too! Unit Type E This large two bedroom residence offers a spacious grand master suite with dual walk-in closets and an oversized terrace. The second bedroom also has terrace views and the full kitchen offer a large centre aisle with breakfast bar and a spacious living/dining area connected to the terrace. Enjoy truly "elevated modern island living" at ONE|GT and invest now before prices elevate too!