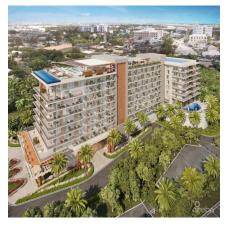

# **ONE|GT RESIDENCES - UNIT 1009**

George Town Central, Cayman Islands MLS# 414285

### **Debi Bergstrom** dbergstrom@edgewater.ky

Cayman's next landmark development project, known as ONEIGT, fuses the very best of contemporary urban living from around the world - from the vibrant rooftop beach clubs of Miami and LA, to the local piazzas and street cafés of Europe, and of course exquisite Caribbean artistic flair. Comprising a 178-suite boutique hotel and luxury residences, with amazing on-site amenities, ONE|GT is located at the edge of central George Town, on Goring Avenue, directly behind Bayshore Mall. With amazing on-site amenities, ONE|GT will be the capital's first ten-storey structure, rising to 144' above ground level and offering spectacular multiaspect views. Its eleventh floor "Sky Club" with its unique infinity edge pool, private cabanas, bar & grille, yoga, treatment, and event areas, will bring a new level of sophisticated enjoyment to our islands, whilst its "signature" restaurant, grand café, and many other amenities will ensure owners, tenants and guests can enjoy ONE|GT to the fullest. There will also be a private residents' pool, full gym, and separate residents' entrance, along with onsite covered and valet parking and owner storage units available. Owners will also enjoy very solid returns on investment from ONE|GT's rental programs or can choose to rent their units on the open market. Estimated completion date is early 2025. Enjoy truly "elevated modern island living" at ONE|GT and invest now before prices elevate too! Unit Type E This large two bedroom residence offers a spacious grand master suite with dual walk-in closets and an oversized terrace. The second bedroom also has terrace views and the full kitchen offer a large centre aisle with breakfast bar and a spacious living/dining area connected to the terrace. Enjoy truly "elevated modern island living" at ONE|GT and invest now before prices elevate too!