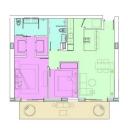

### **Debi Bergstrom** dbergstrom@edgewater.ky

Cayman's next landmark development project, known as ONEIGT, fuses the very best of contemporary urban living from around the world - from the vibrant rooftop beach clubs of Miami and LA, to the local piazzas and street cafés of Europe, and of course exquisite Caribbean artistic flair. Comprising a 178-suite boutique hotel and luxury residences, with amazing on-site amenities, ONE|GT is located at the edge of central George Town, on Goring Avenue, directly behind Bayshore Mall. With amazing on-site amenities, ONE|GT will be the capital's first ten-storey structure, rising to 144' above ground level and offering spectacular multiaspect views. Its eleventh floor "Sky Club" with its unique infinity edge pool, private cabanas, bar & grille, yoga, treatment, and event areas, will bring a new level of sophisticated enjoyment to our islands, whilst its "signature" restaurant, grand café, and many other amenities will ensure owners, tenants and guests can enjoy ONE|GT to the fullest. There will also be a private residents' pool, full gym, and separate residents' entrance, along with onsite covered and valet parking and owner storage units available. Owners will also enjoy very solid returns on investment from ONE|GT's rental programs or can choose to rent their units on the open market. Estimated completion date is early 2025. Enjoy truly "elevated modern island living" at ONE|GT and invest now before prices elevate too! Unit Type E This large two bedroom residence offers a spacious grand master suite with dual walk-in closets and an oversized terrace. The second bedroom also has terrace views and the full kitchen offer a large centre aisle with breakfast bar and a spacious living/dining area connected to the terrace. Enjoy truly "elevated modern island living" at ONE|GT and invest now before prices elevate too!

### **Key Details**

Bed Block & Parcel

2 14BH,167UNIT1009

 Den
 Year Built
 Sq.Ft.

 No
 2022
 1250.00