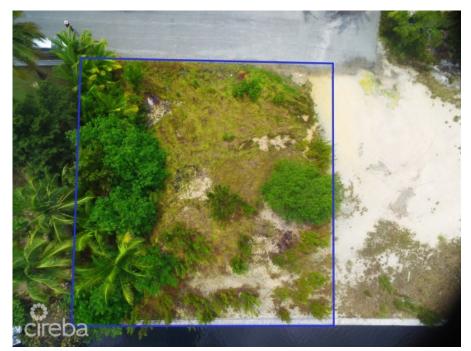

## CI\$250,000

Debi Bergstrom dbergstrom@edgewater.ky

Presenting an exceptional opportunity: a prime canal-front property in the esteemed North Sound Estates, boasting an expansive parcel of land, ready for development, complemented by convenient ocean access. This sizable lot features level fill material and is accompanied by a substantial 100 feet of concrete sea wall, situated within a serene residential neighbourhood. Furthermore, this property offers seamless accessibility to the Countryside shopping center, schools, and various amenities. Additionally, an adjacent canal corner lot, possessing identical attributes is available, presenting a combined land area of approximately 0.4946 acres. Interested parties may reference MLS# 415795 for further details.

## **Additional Features**

| Views       | Sea Frontage | Road Frontage |
|-------------|--------------|---------------|
| Canal Front | 100          | 100           |