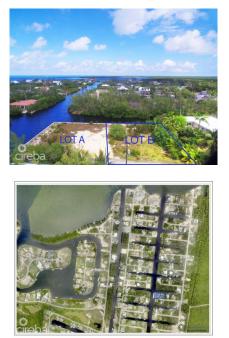

## **CANAL FRONT FILLED - SEA WALL - NORTH SOUND ESTATES**

Savannah, Cayman Islands MLS# 415796

## CI\$250,000

Debi Bergstrom dbergstrom@edgewater.ky

Presenting an exceptional opportunity: a prime canal-front property in the esteemed North Sound Estates, boasting an expansive parcel of land, ready for development, complemented by convenient ocean access. This sizable lot features level fill material and is accompanied by a substantial 100 feet of concrete sea wall, situated within a serene residential neighbourhood. Furthermore, this property offers seamless accessibility to the Countryside shopping center, schools, and various amenities. Additionally, an adjacent canal corner lot, possessing identical attributes is available, presenting a combined land area of approximately 0.4946 acres. Interested parties may reference MLS# 415795 for further details.