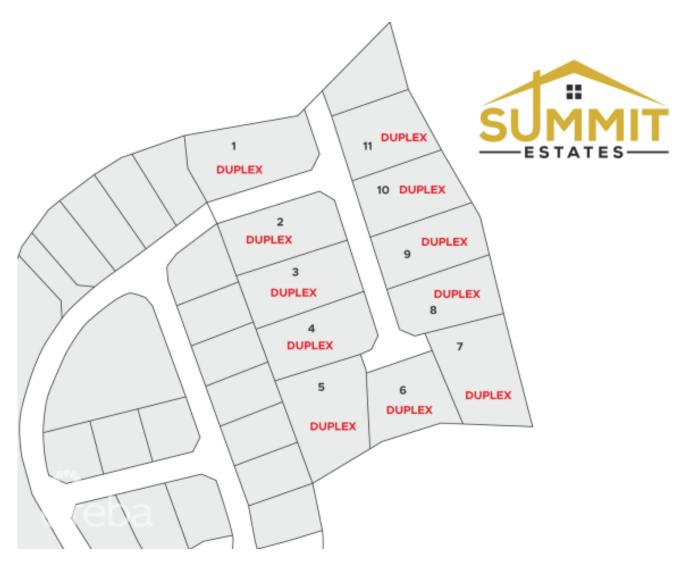

## SUMMIT ESTATES- DUPLEX LOT 9

East End, Cayman Islands MLS# 415636

## CI\$97,869

Debi Bergstrom dbergstrom@edgewater.ky Take advantage of this opportunity to invest in this tranquil subdivision in the heart of East End. Large duplex lots available with covenants to protect your investment. Purchase adjoining lots to build apartments. Only 11 lots available, scheduled for completion in 2024.