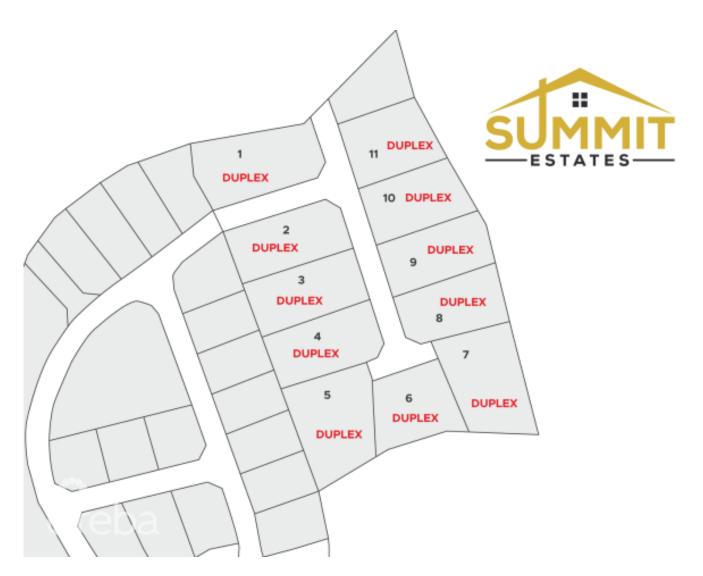

## **SUMMIT ESTATES- DUPLEX LOT 8**

East End, Cayman Islands MLS# 415635

## CI\$99,180

**Debi Bergstrom** dbergstrom@edgewater.ky

Take advantage of this opportunity to invest in this tranquil subdivision in the heart of East End. Large duplex lots available with covenants to protect your investment. Purchase adjoining lots to build apartments. Only 11 lots available, scheduled for completion in 2024.