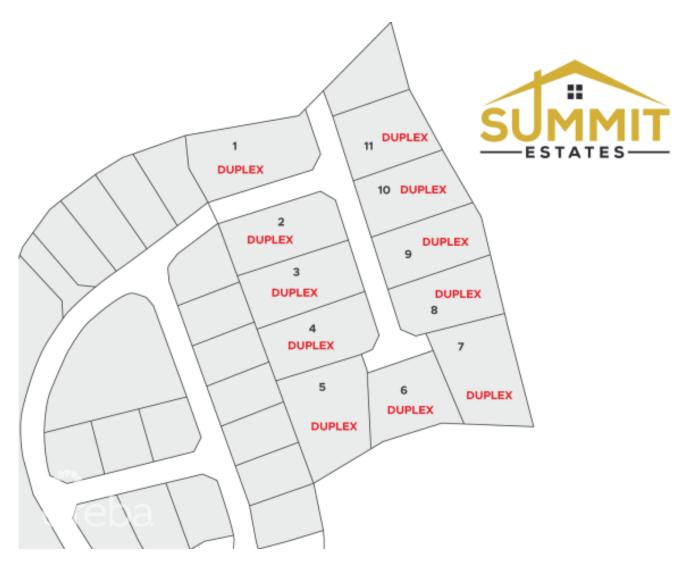

## SUMMIT ESTATES- DUPLEX LOT 4

East End, Cayman Islands MLS# 415632

## CI\$103,361

Debi Bergstrom dbergstrom@edgewater.ky Take advantage of this opportunity to invest in this tranquil subdivision in the heart of East End. Large duplex lots available with covenants to protect your investment. Purchase adjoining lots to build apartments. Only 11 lots available, scheduled for completion in 2024.