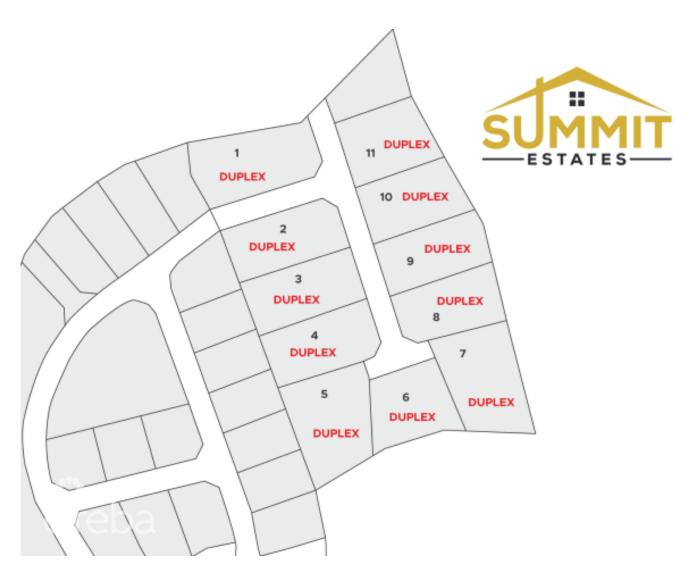

## **SUMMIT ESTATES- DUPLEX LOT 3**

East End, Cayman Islands MLS# 415631

## CI\$101,599

**Debi Bergstrom** dbergstrom@edgewater.ky

Take advantage of this opportunity to invest in this tranquil subdivision in the heart of East End. Large duplex lots available with covenants to protect your investment. Purchase adjoining lots to build apartments. Only 11 lots available, scheduled for completion in 2024.

## **Essential Information**

Type Status MLS Listing Type
Land (For Sale) Pen/Con 415631 Med Density
Residential

**Key Details** 

 Width
 Depth
 Bed
 Bath
 Block & Parcel

 74.00
 148.00
 0
 72B,295

Acreage **0.25** 