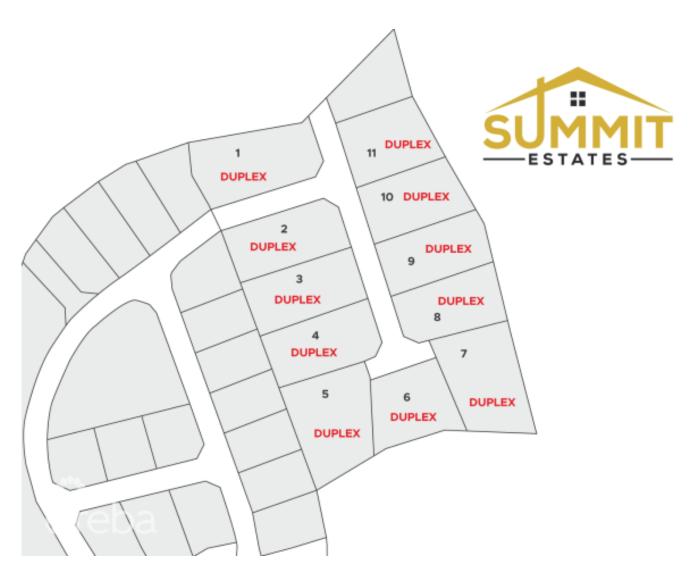

## **SUMMIT ESTATES- DUPLEX LOT 2**

East End, Cayman Islands MLS# 415630

## CI\$103,238

**Debi Bergstrom** dbergstrom@edgewater.ky

Take advantage of this opportunity to invest in this tranquil subdivision in the heart of East End. Large duplex lots available with covenants to protect your investment. Purchase adjoining lots to build apartments. Only 11 lots available, scheduled for completion in 2024.