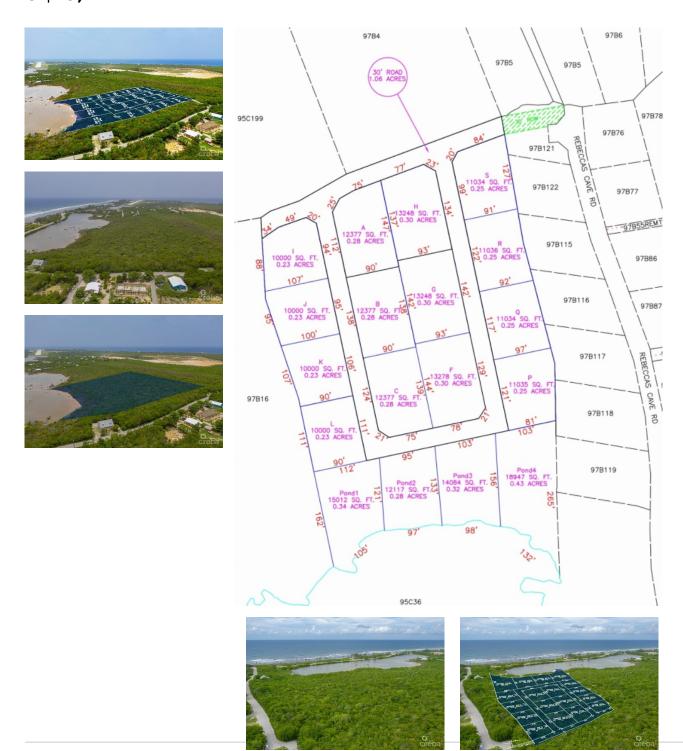

## **ALEXANDER GROVE SUBDIVISION - CAYMAN BRAC - POND LOT 1**

Cayman Brac West, Cayman Islands MLS# 415333

### **Essential Information**

Type Status MLS Listing Type
Land (For Sale) Current 415333 Low Density
Residential

**Key Details** 

 Width
 Depth
 Bed
 Bath
 Block & Parcel

 107.90
 171.50
 0
 0
 97B,15POND1

Acreage **0.31** 

Den Sq.Ft. **No 0.00** 

#### **Additional Features**

Views Zoning Road Frontage

Inland Low Density 28.4

residential