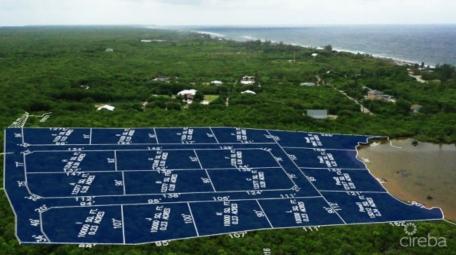

## **ALEXANDER GROVE SUBDIVISION - CAYMAN BRAC - POND LOT 3**

Cayman Brac West, Cayman Islands MLS# 415335

# **Debi Bergstrom** dbergstrom@edgewater.ky

Alexander Grove is Cayman Brac's newest proposed waterfront subdivision, designed to offer a community owners can truly be proud of. As you enter this idyllic neighborhood, you'll be greeted by sweeping, hand-crafted double-stone walls that welcome you home with elegance and charm. This exclusive property boasts one of only four waterfront parcels, offering breathtaking views of a serene pond and the sea just a few hundred feet away. Located near some of the island's top amenities, you'll experience the best of the Brac's culinary scene—from traditional local cuisine to fine dining and live music at The Alexander Hotel. Evenings here promise to be full of enjoyment. A short stroll takes you to the island's only stretch of beach, perfect for peaceful walks by the water, with the occasional bioluminescence show lighting up the waves as they roll onto the reef. Along the way, grab your favorite drink from a nearby wine and spirits store, adding the perfect touch to your sunset experience. Are you Caymanian and a first-time buyer? This is the perfect opportunity to take advantage of the Government's Stamp Duty Waiver Program for first-time buyers. With its prime location, this is a smart investment that's bound to grow in value. Don't miss your chance to step onto the property ladder today! Investors, seeking the ideal vacation home on a charming island? Alexander Grove offers not only a dream retreat but also a prime location for vacation rentals when you're away. Secure your slice of paradise today!

### **Essential Information**

Type Status MLS Listing Type
Land (For Sale) Current 415335 Low Density
Residential

**Key Details** 

 Width
 Depth
 Bed
 Bath
 Block & Parcel

 104.90
 146.30
 0
 0
 97B,15POND3