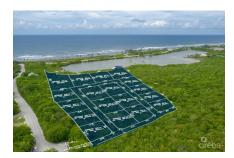

## **ALEXANDER GROVE SUBDIVISION - CAYMAN BRAC - POND LOT 3**

Cayman Brac West, Cayman Islands MLS# 415335

# **Debi Bergstrom** dbergstrom@edgewater.ky

Alexander Grove is Cayman Brac's newest proposed waterfront subdivision, designed to offer a community owners can truly be proud of. As you enter this idyllic neighborhood, you'll be greeted by sweeping, hand-crafted double-stone walls that welcome you home with elegance and charm. This exclusive property boasts one of only four waterfront parcels, offering breathtaking views of a serene pond and the sea just a few hundred feet away. Located near some of the island's top amenities, you'll experience the best of the Brac's culinary scene—from traditional local cuisine to fine dining and live music at The Alexander Hotel. Evenings here promise to be full of enjoyment. A short stroll takes you to the island's only stretch of beach, perfect for peaceful walks by the water, with the occasional bioluminescence show lighting up the waves as they roll onto the reef. Along the way, grab your favorite drink from a nearby wine and spirits store, adding the perfect touch to your sunset experience. Are you Caymanian and a first-time buyer? This is the perfect opportunity to take advantage of the Government's Stamp Duty Waiver Program for first-time buyers. With its prime location, this is a smart investment that's bound to grow in value. Don't miss your chance to step onto the property ladder today! Investors, seeking the ideal vacation home on a charming island? Alexander Grove offers not only a dream retreat but also a prime location for vacation rentals when you're away. Secure your slice of paradise today!

### **Essential Information**

Type Status MLS Listing Type
Land (For Sale) Current 415335 Low Density
Residential

**Key Details** 

 Width
 Depth
 Bed
 Bath
 Block & Parcel

 104.90
 146.30
 0
 0
 97B,15POND3

Acreage **0.32** 

Den Sq.Ft. **No 0.00** 

#### **Additional Features**

Views Zoning Road Frontage

Inland Low Density 104.9

residential