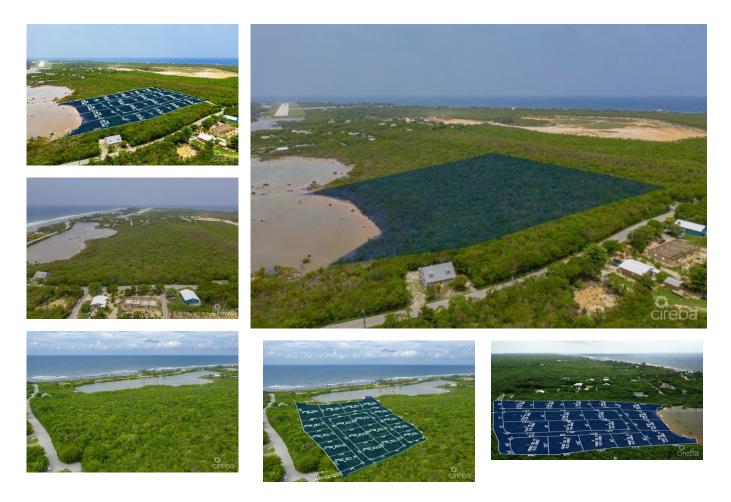

## ALEXANDER GROVE SUBDIVISION - CAYMAN BRAC - POND LOT 2

Cayman Brac West, Cayman Islands MLS# 415334

## CI\$64,099

**Debi Bergstrom** dbergstrom@edgewater.ky

Alexander Grove is Cayman Brac's newest proposed waterfront subdivision, designed to offer a community owners can truly be proud of. As you enter this idyllic neighborhood, you'll be greeted by sweeping, hand-crafted double-stone walls that welcome you home with elegance and charm. This exclusive property boasts one of only four waterfront parcels, offering breathtaking views of a serene pond and the sea just a few hundred feet away. Located near some of the island's top amenities, you'll experience the best of the Brac's culinary scene—from traditional local cuisine to fine dining and live music at The Alexander Hotel. Evenings here promise to be full of enjoyment. A short stroll takes you to the island's only stretch of beach, perfect for peaceful walks by the water, with the occasional bioluminescence show lighting up the waves as they roll onto the reef. Along the way, grab your favorite drink from a nearby wine and spirits store, adding the perfect touch to your sunset experience. Are you Caymanian and a first-time buyer? This is the perfect opportunity to take advantage of the Government's Stamp Duty Waiver Program for first-time buyers. With its prime location, this is a smart investment that's bound to grow in value. Don't miss your chance to step onto the property ladder today! Investors, seeking the ideal vacation home on a charming island? Alexander Grove offers not only a dream retreat but also a prime location for vacation rentals when you're away. Secure your slice of paradise today!