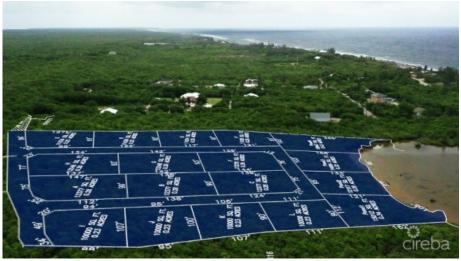

# **ALEXANDER GROVE SUBDIVISION - CAYMAN BRAC - LOT G (INLAND)**

Cayman Brac West, Cayman Islands MLS# 415323

## **Debi Bergstrom** dbergstrom@edgewater.ky

Welcome to Alexander Grove, Cayman Brac's newest and most exciting proposed subdivision. Designed with pride and care, the developers aim to create a vibrant community where every homeowner feels a sense of belonging. As you enter, you'll be greeted by a grand, hand-crafted double-stone wall, making your arrival as welcoming as the place you'll soon call home. This property is one of only 14 "in-land" parcels, nestled near the island's top attractions. From local, traditional cuisine to fine dining and live music at The Alexander Hotel, you're never far from some of the Brac's finest experiences. Just a short walk away, you'll find the island's only stretch of peaceful beach—perfect for quiet evening strolls, where the gentle sound of waves and the magical glow of bio-luminescent waters may accompany you. On your way, stop by a local wine and spirits store for your favorite beverage to complete the experience. For Caymanians and first-time buyers, this is your opportunity to take advantage of the Stamp Duty Waiver Program, a government initiative that helps you get onto the property ladder. With this prime location, your investment is sure to grow in value. For investors seeking the perfect vacation home, Alexander Grove offers the ideal setting to relax and unwind. When you're away, the location is perfect for rentals, offering you both a retreat and a smart investment. Don't miss your chance to be part of this promising new community. Get in touch today to secure your piece of Alexander Grove before it's too late!

#### **Key Details**

 Width
 Depth
 Bed
 Bath
 Block & Parcel

 142.50
 86.50
 0
 0
 97B,15LOTG

Acreage **0.28** 

Den Sq.Ft. **No 0.00** 