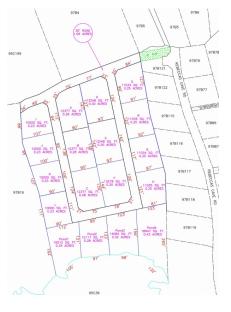

#### **Key Details**

 Width
 Depth
 Bed
 Bath
 Block & Parcel

 142.50
 86.50
 0
 0
 97B,15LOTG

Acreage **0.28** 

Den Sq.Ft. **No 0.00** 

### **Additional Features**

Views Zoning Road Frontage

Inland Low Density 142.5

residential