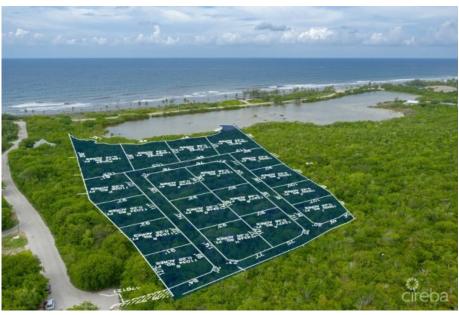

# **ALEXANDER GROVE SUBDIVISION - CAYMAN BRAC - LOT Q (INLAND)**

Cayman Brac West, Cayman Islands MLS# 415330

### **Debi Bergstrom** dbergstrom@edgewater.ky

Welcome to Alexander Grove, Cayman Brac's newest and most exciting proposed subdivision. Designed with pride and care, the developers aim to create a vibrant community where every homeowner feels a sense of belonging. As you enter, you'll be greeted by a grand, hand-crafted double-stone wall, making your arrival as welcoming as the place you'll soon call home. This property is one of only 14 "in-land" parcels, nestled near the island's top attractions. From local, traditional cuisine to fine dining and live music at The Alexander Hotel, you're never far from some of the Brac's finest experiences. Just a short walk away, you'll find the island's only stretch of peaceful beach—perfect for quiet evening strolls, where the gentle sound of waves and the magical glow of bio-luminescent waters may accompany you. On your way, stop by a local wine and spirits store for your favorite beverage to complete the experience. For Caymanians and first-time buyers, this is your opportunity to take advantage of the Stamp Duty Waiver Program, a government initiative that helps you get onto the property ladder. With this prime location, your investment is sure to grow in value. For investors seeking the perfect vacation home, Alexander Grove offers the ideal setting to relax and unwind. When you're away, the location is perfect for rentals, offering you both a retreat and a smart investment. Don't miss your chance to be part of this promising new community. Get in touch today to secure your piece of Alexander Grove before it's too late!

#### **Key Details**

 Width
 Depth
 Bed
 Bath
 Block & Parcel

 116.60
 90.10
 0
 97B,15LOTQ

Acreage **0.23** 

Den Sq.Ft. **No 0.00** 