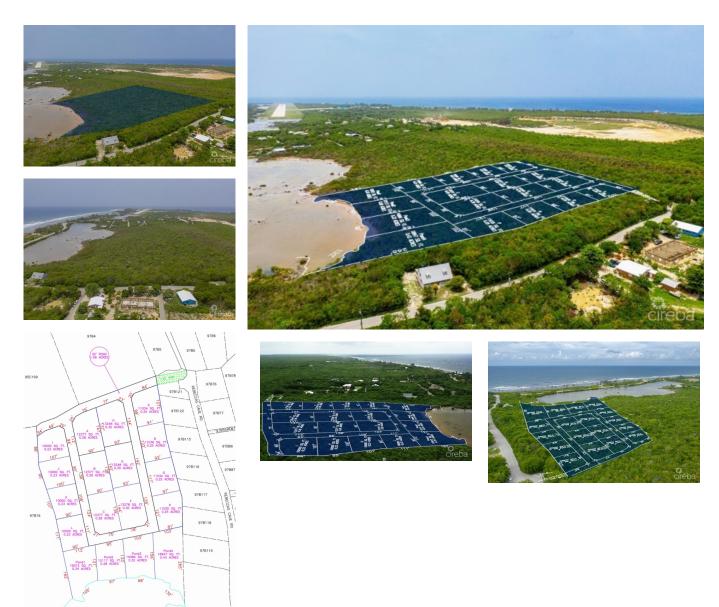

## CI\$46,793

**Debi Bergstrom** dbergstrom@edgewater.ky

Welcome to Alexander Grove, Cayman Brac's newest and most exciting proposed subdivision. Designed with pride and care, the developers aim to create a vibrant community where every homeowner feels a sense of belonging. As you enter, you'll be greeted by a grand, hand-crafted double-stone wall, making your arrival as welcoming as the place you'll soon call home. This property is one of only 14 "in-land" parcels, nestled near the island's top attractions. From local, traditional cuisine to fine dining and live music at The Alexander Hotel, you're never far from some of the Brac's finest experiences. Just a short walk away, you'll find the island's only stretch of peaceful beach—perfect for quiet evening strolls, where the gentle sound of waves and the magical glow of bio-luminescent waters may accompany you. On your way, stop by a local wine and spirits store for your favorite beverage to complete the experience. For Caymanians and first-time buyers, this is your opportunity to take advantage of the Stamp Duty Waiver Program, a government initiative that helps you get onto the property ladder. With this prime location, your investment is sure to grow in value. For investors seeking the perfect vacation home, Alexander Grove offers the ideal setting to relax and unwind. When you're away, the location is perfect for rentals, offering you both a retreat and a smart investment. Don't miss your chance to be part of this promising new community. Get in touch today to secure your piece of Alexander Grove before it's too late!

## **Essential Information**

| Type<br><b>Land (For Sale)</b> | Status<br><b>Current</b> |                 | MLS<br><b>415331</b> |                  | Listing Type<br>Low Density<br>Residential |
|--------------------------------|--------------------------|-----------------|----------------------|------------------|--------------------------------------------|
| Key Details                    |                          |                 |                      |                  |                                            |
| Width<br><b>122.40</b>         | Depth<br><b>84.70</b>    | Bed<br><b>0</b> |                      | Bath<br><b>0</b> | Block & Parcel<br>97B,15LOTR               |
| Acreage<br>0.23                |                          |                 |                      |                  |                                            |
| Den<br><b>No</b>               | Sq.Ft.<br><b>0.00</b>    |                 |                      |                  |                                            |
|                                |                          |                 |                      |                  |                                            |

## **Additional Features**

| Views  | Zoning      | Road Frontage |
|--------|-------------|---------------|
| Inland | Low Density | 122.4         |
|        | residential |               |