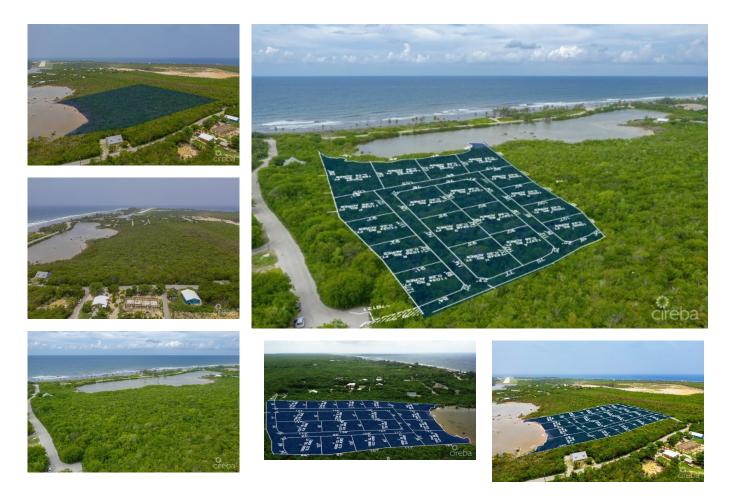

## CI\$42,400

**Debi Bergstrom** dbergstrom@edgewater.ky

Welcome to Alexander Grove, Cayman Brac's newest and most exciting proposed subdivision. Designed with pride and care, the developers aim to create a vibrant community where every homeowner feels a sense of belonging. As you enter, you'll be greeted by a grand, hand-crafted double-stone wall, making your arrival as welcoming as the place you'll soon call home. This property is one of only 14 "in-land" parcels, nestled near the island's top attractions. From local, traditional cuisine to fine dining and live music at The Alexander Hotel, you're never far from some of the Brac's finest experiences. Just a short walk away, you'll find the island's only stretch of peaceful beach—perfect for quiet evening strolls, where the gentle sound of waves and the magical glow of bio-luminescent waters may accompany you. On your way, stop by a local wine and spirits store for your favorite beverage to complete the experience. For Caymanians and first-time buyers, this is your opportunity to take advantage of the Stamp Duty Waiver Program, a government initiative that helps you get onto the property ladder. With this prime location, your investment is sure to grow in value. For investors seeking the perfect vacation home, Alexander Grove offers the ideal setting to relax and unwind. When you're away, the location is perfect for rentals, offering you both a retreat and a smart investment. Don't miss your chance to be part of this promising new community. Get in touch today to secure your piece of Alexander Grove before it's too late!