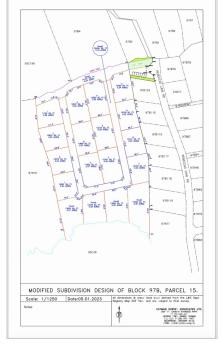

#### **Key Details**

 Width
 Depth
 Bed
 Bath
 Block & Parcel

 157.70
 86.50
 0
 0
 97B,15LOTA

Acreage **0.30** 

Den Sq.Ft. **No 0.00** 