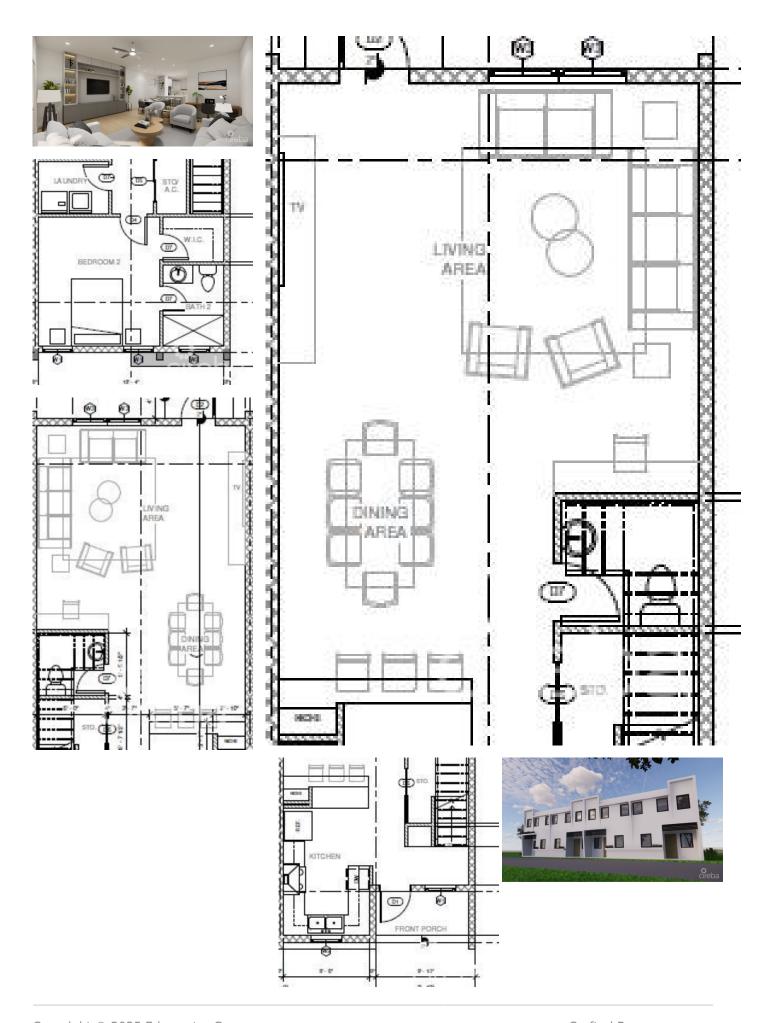

# LAVANIA COURT 2 BED EXECUTIVE HOME

Lower Valley, Cayman Islands MLS# 415095

CI\$495,000

# **Debi Bergstrom** dbergstrom@edgewater.ky

Welcome to your ideal residence in our exclusive new gated development! Presenting Phase 1, featuring four elegant units scheduled for completion this year. Each stunning residence boasts 2 spacious bedrooms and 2.5 modern bathrooms, offering expansive square footage filled with an abundance of natural light. Step inside to discover beautiful finishes throughout, including a gourmet kitchen, elegant living spaces, and a cozy back patio perfect for relaxing. The master suite is a true retreat with its private balcony, providing a serene space to unwind and enjoy the tranquil surroundings. Additionally, this end unit home includes exclusive access to additional outside space to the side of the residence, ideal for those with little ones or simply looking for a private place to potter. Your safety and peace of mind are paramount, with a state-of-the-art security system installed in every unit. For those looking to move in with ease, an optional furniture package is available to ensure your new home is both stylish and comfortable from day one. Located in a guiet neighborhood, this development is soon to benefit from a new highway offering direct access to town, making your commute a breeze. Enjoy the perfect blend of seclusion and convenience, with the vibrant town center just 15 minutes away. This thoughtfully planned community features beautiful outdoor BBQ and recreational areas, perfect for socializing with neighbors or enjoying a quiet evening with family. Each unit comes with two allocated car parking spaces, ensuring convenience and ease of access. The development is designed to foster a sense of community while providing ample space for relaxation and outdoor activities. With lush landscaping and well-maintained communal spaces, residents can enjoy a balanced lifestyle that combines comfort, security, and outdoor enjoyment. Don't miss out on the opportunity to be a part of this exceptional community. Contact us today to learn more and secure your new home in this highly anticipated development.

### **Key Details**

Bed Bath Block & Parcel 2.5 31A,44H1

Den Year Built Sq.Ft. **No 2023 1662.00** 