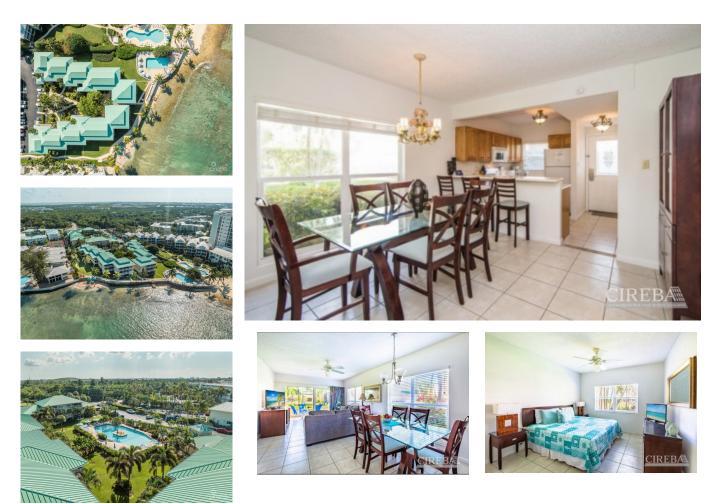

## US\$795,000

**Debi Bergstrom** dbergstrom@edgewater.ky This end unit, ground floor condo spills out onto a private patio onto green lawns, steps away from the pool. Floor to ceiling windows allow for an array of natural light. No need to tackle stairs with luggage. Beach kayaks and paddle boards await for you on the beach. This well established complex boasts amazing facilities - 2 pools, BBQ areas, kids play area, a flood lit tennis court. Lush, green grounds and ample parking. A resort feel with many return visitors confirming its standing as one of the nicest complexes on the southern end of SMB. King in master, 2 single beds in 2nd. Walk to restaurants, multiple shopping areas and of course the delightful Camana Bay. Plantation Village Rates are as follows: Winder Daily Rates per night, 15th Dec - 14th April are US\$450 Summer Daily Rates per night, 15th April - 14th Dec are US\$265

## **Essential Information**

| Type                          | Status      | MLS               | Listing Type       |
|-------------------------------|-------------|-------------------|--------------------|
| <b>Residential (For Sale)</b> | Current     | <b>411475</b>     | <b>Condominium</b> |
| Key Details                   |             |                   |                    |
| Bed                           | Bath        | Block & Parcel    |                    |
| <b>2</b>                      | <b>2</b>    | <b>13B,142H40</b> |                    |
| Den                           | Year Built  | Sq.Ft.            |                    |
| <b>No</b>                     | <b>1983</b> | <b>1060.00</b>    |                    |

## **Additional Features**

| Lot Size<br><b>0.00</b> | Views<br>Garden View, Pool<br>View | Sea Frontage<br><b>257</b> | Foundation<br><b>Slab</b> |
|-------------------------|------------------------------------|----------------------------|---------------------------|
| Floor Level<br><b>1</b> | Furnished<br><b>Yes</b>            |                            |                           |